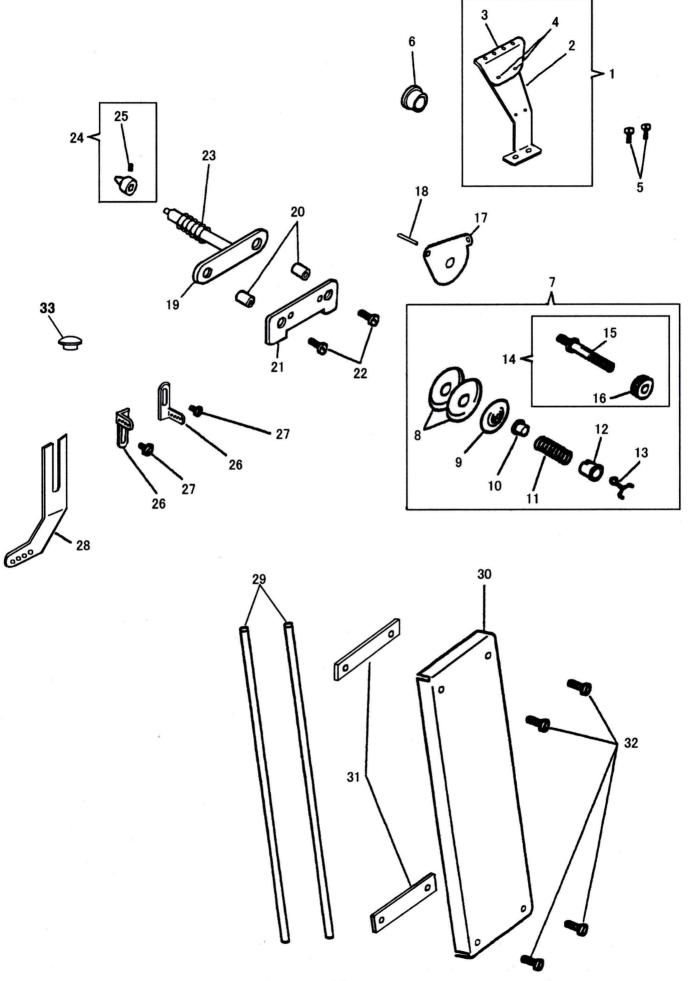

# **PULLER FEED KIT**

| NO.      | PART NO.                | DESCRIPTION                                                                                                    |
|----------|-------------------------|----------------------------------------------------------------------------------------------------------------|
| 1        | K415216 -451            | PULLER FEED ROLL (UPPER) BAR BRACKET WITH K268433                                                              |
| 2        | K268435                 | PULLER FEED ROLL (UPPER) BAR POSITION BRACKET STUD                                                             |
| 3        | K415296                 | PULLER FEED ROLL (UPPER) BAR BRACKET POSITION PIN (2)                                                          |
| 4        | K414547                 | PULLER FEED ROLL (UPPER) BAR BRACKET SCREW (2)                                                                 |
| 5        | K414582                 | PULLER FEED ROLL (UPPER) BAR SPRING ADJUSTING THUMB SCREW                                                      |
| 6        | K268428                 | PULLER FEED ROLL (UPPER) BAR                                                                                   |
| 7        | K268436                 | PULLER FEED ROLL (UPPER) BAR SPRING                                                                            |
| 8        | K415218 -451            | PULLER FEED ROLL (UPPER) BAR POSITION BRACKET WITH K268435 AND TWO K500264-833                                 |
| 9        | K500264 -833            | PULLER FEED ROLL (UPPER) BAR POSITION BRACKET SET SCREW (2)                                                    |
| 10       | K201892                 | PULLER FEED ROLL (UPPER) BAR LIFTER ROLLER                                                                     |
| 11       | K268433                 | PULLER FEED ROLL (UPPER) BAR LIFTER STOP PIN                                                                   |
| 12       | K414561                 | PULLER FEED ROLL (UPPER) BAR LIFTER ROLLER SCREW STUD                                                          |
| 13       | K415220 -451            | PULLER FEED ROLL (UPPER) BAR LIFTER K415221-451 WITH K268432 AND TWO K414507                                   |
| 14       | K415221 -451            | PULLER FEED ROLL (UPPER) BAR LIFTER                                                                            |
| 15       | K268432                 | PULLER FEED ROLL (UPPER) BAR LIFTER CAM PLATE                                                                  |
| 16<br>17 | K414507                 | PULLER FEED ROLL (UPPER) BAR LIFTER CAM PLATE SCREW (2)                                                        |
| 18       | K414542<br>K131979      | PULLER FEED ROLL (UPPER) BAR LIFTER CAP SCREW PULLER FEED ROLL (UPPER) WITH TWO K545237                        |
| 19       | K545237                 | PULLER FEED ROLL (UPPER) SCREW (2)                                                                             |
| 20       | K415222 -451            | PULLER FEED ROLL (UPPER) BRACKET WITH K544325 AND K500264-833                                                  |
| 21       | K500264 -833            | PULLER FEED ROLL (UPPER) BRACKET SET SCREW                                                                     |
| 22       | K544325                 | PULLER FEED ROLL (LOWER) POSITION SCREW                                                                        |
| 23       | K415235 -451            | BED HINGE CONNECTION BRACKET (LEFT) K415236-451 WITH K557332                                                   |
| 24       | K415236 -451            | BED HINGE CONNECTION BRACKET (RIGHT)                                                                           |
| 25       | K557332                 | PULLER FEED ROLL (LOWER) SHAFT BUSHING                                                                         |
| 26       | K415239 -451            | PULLER FEED DRIVING SHAFT BRACKET K415240-451 WITH K557332                                                     |
| 27       | K415240 -451            | PULLER FEED DRIVING SHAFT BRACKET                                                                              |
| 28       | K557332                 | PULLER FEED ROLL (LOWER) SHAFT BUSHING                                                                         |
| 29       | K415233 -451            | BED HINGE CONNECTION BRACKET (LEFT) K415234-451 WITH K557332                                                   |
| 30       | K415234 -451            | BED HINGE CONNECTION BRACKET (LEFT) )                                                                          |
| 31       | K557332                 | PULLER FEED ROLL (LOWER) SHAFT BUSHING                                                                         |
| 32       | K414503                 | BED HINGE CONNECTION BRACKET SCREW (6)                                                                         |
| 33       | K548514                 | BED HINGE CONNECTION BRACKET POSITION PIN (6)                                                                  |
| 34       | K131979                 | PULLER FEED ROLL (LOWER) WITH TWO K545237                                                                      |
| 35       | K545237                 | PULLER FEED ROLL (LOWER) SCREW (2)                                                                             |
| 36       | K268465                 | PULLER FEED ROLL (LOWER) SHAFT                                                                                 |
| 37       | K269656                 | PULLER FEED ROLL (LOWER) SHAFT WORM GEAR WITH K500264-833 AND K549024                                          |
| 38<br>39 | K549024                 | PULLER FEED ROLL (LOWER) SHAFT WORM GEAR POSITION SCREW PULLER FEED ROLL (LOWER) SHAFT WORM GEAR SET SCREW     |
| 40       | K500264 -833<br>K415237 | PULLER FEED ROLL (LOWER) SHAFT WORM GEAR SET SCREW  PULLER FEED ROLL (LOWER) SHAFT COLLAR WITH TWO K544358 (2) |
| 41       | K544358                 | PULLER FEED ROLL (LOWER) SHAFT COLLAR SET SCREW (4)                                                            |
| 42       | KE0221                  | PULLER FEED COVER PLATE (LEFT)                                                                                 |
| 43       | KE0220                  | PULLER FEED COVER PLATE (RIGHT)                                                                                |
| 44       | KE0224                  | PULLER FEED COVER PLATE SCREW (4)                                                                              |
| 45       | K269623 -451            | PULLER FEED CROSS SHAFT BRACKET K269622-451 WITH TWO K557332                                                   |
| 46       | K269622 -451            | PULLER FEED CROSS SHAFT BRACKET                                                                                |
| 47       | K281201                 | PULLER FEED CROSS SHAFT                                                                                        |
| 48       | K557332                 | PULLER FEED CROSS SHAFT BUSHING (2)                                                                            |
| 49       | K414503                 | PULLER FEED CROSS SHAFT BRACKET SCREW (2)                                                                      |
| 50       | K548514                 | PULLER FEED CROSS SHAFT BRACKET POSITION PIN (2)                                                               |
| 51       | K269655                 | PULLER FEED ROLL (LOWER) SHAFT WORM WITH TWO K544325                                                           |
| 52       | K544325                 | PULLER FEED ROLL (LOWER) SHAFT WORM SET SCREW (2)                                                              |
| 53       | K269625                 | PULLER FEED CROSS SHAFT WORM GEAR WITH TWO K500264-833                                                         |
| 54<br>55 | K500264 -833            | PULLER FEED CROSS SHAFT WORM GEAR SET SCREW (2)                                                                |
| 55<br>56 | K269624<br>K544325      | PULLER FEED CROSS SHAFT WORM WITH K544325 AND K544329 PULLER FEED CROSS SHAFT WORM SET SCREW                   |
| 57       | K544325<br>K544329      | PULLER FEED CROSS SHAFT WORM SET SCREW  PULLER FEED CROSS SHAFT WORM POSITION SCREW                            |
| 58       | K544329<br>K544213 -002 | PULLER FEED CROSS SHAFT WORM POSITION SCREW  PULLER FEED CROSS SHAFT WASHER SCREW (2)                          |
| 59       | K268139                 | PULLER FEED CROSS SHAFT WASHER (2)                                                                             |
| 60       | K268438                 | PULLER FEED ROLL (UPPER) SHAFT                                                                                 |
|          |                         |                                                                                                                |
|          |                         |                                                                                                                |
|          |                         |                                                                                                                |
|          |                         |                                                                                                                |
|          |                         |                                                                                                                |
|          |                         |                                                                                                                |
|          |                         |                                                                                                                |
|          |                         |                                                                                                                |
|          |                         |                                                                                                                |
| 1        |                         |                                                                                                                |
|          |                         |                                                                                                                |
| 1        | i                       |                                                                                                                |
| , I      | 1                       |                                                                                                                |
|          |                         |                                                                                                                |
|          |                         |                                                                                                                |