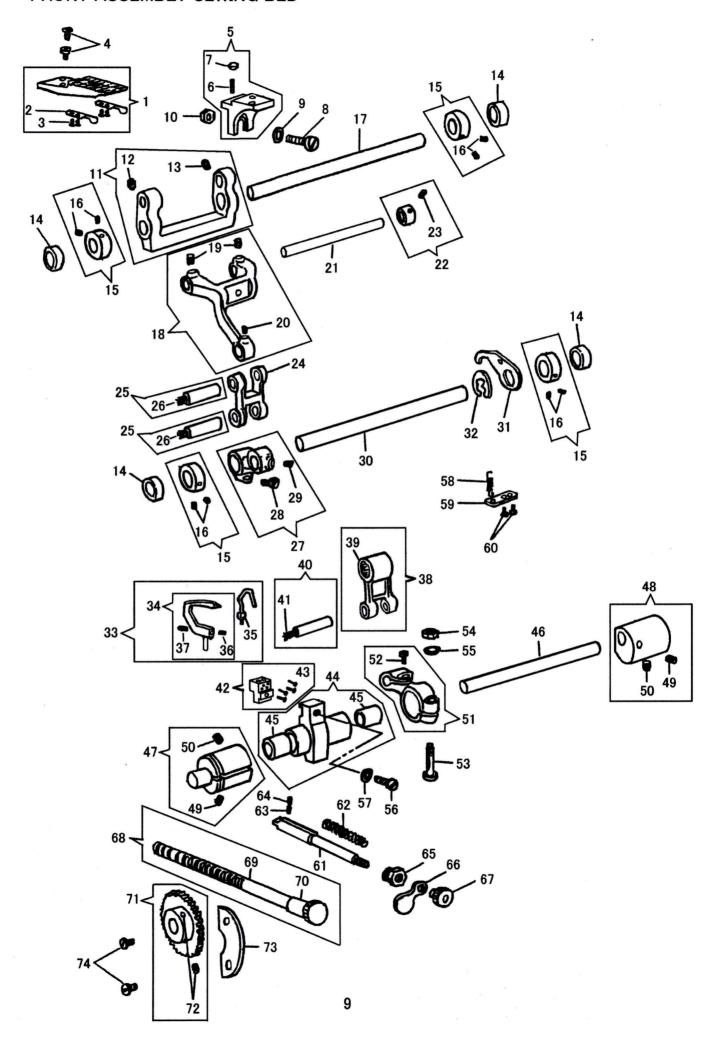

## FRONT ASSEMBLY SEWING ARM

| NO.      | PART NO.                | DESCRIPTION                                                                                                         |
|----------|-------------------------|---------------------------------------------------------------------------------------------------------------------|
| 1        | K268056                 | NEEDLE BAR CONNECTING LINK WITH TWO K270266                                                                         |
| 2        | K270266                 | NEEDLE BAR CONNECTING LINK NEEDLE BEARING (2)                                                                       |
| 3        | K414517                 | NEEDLE BAR CONNECTING LINK CAP WASHER SCREW                                                                         |
| 4        | K268139                 | NEEDLE BAR CONNECTING LINK CAP WASHER                                                                               |
| 5        | K268512                 | NEEDLE THREAD GUIDE (ON NEEDLE BAR CONNECTING STUD)                                                                 |
| 6        | K415053                 | NEEDLE BAR CONNECTING STUD WITH K202330, K414545 AND TWO K414511                                                    |
| 7        | K414511                 | NEEDLE BAR CONNECTING STUD PINCH SCREW (2)                                                                          |
| 8        | K414545                 | NEEDLE THREAD GUIDE (ON NEEDLE BAR CONNECTING STUD) SET SCREW                                                       |
| 9<br>10  | K202330<br>K415043      | NEEDLE BAR CONNECTING STUD OIL PACKING (WICK) NEEDLE BAR                                                            |
| 11       |                         | NEEDLE BAK NEEDLE HOLDER WITH TWO K545181–451 (1/4")                                                                |
| 12       | K545181 -451            | NEEDLE SET SCREW (2)                                                                                                |
| 13       | KN3260-01 -22           | NEEDLE (62X57) SIZE 22 (2)                                                                                          |
| 14       | K415393                 | NEEDLE BAR ROCK FRAME                                                                                               |
| 15       | K268029                 | NEEDLE BAR ROCK FRAME NEEDLE BEARING (2)                                                                            |
| 16       | K268144                 | NEEDLE BAR OILING FELT (2)                                                                                          |
| 17       | K268278                 | NEEDLE BAR OILING FELT HOLDER (2)                                                                                   |
| 18       | K414522                 | NEEDLE BAR OILING FELT HOLDER SCREW (2)                                                                             |
| 19       | K268219                 | NEEDLE BAR ROCK FRAME THREAD GUIDE (1/4")                                                                           |
| 20<br>21 | K414539<br>K415089 -451 | NEEDLE BAR ROCK FRAME THREAD GUIDE SCREW (2) NEEDLE BAR ROCK FRAME DRIVING ARM WITH TWO K414509                     |
| 22       | K414509                 | NEEDLE BAR ROCK FRAME DRIVING ARM WITH TWO K414309  NEEDLE BAR ROCK FRAME DRIVING ARM PINCH SCREW (2)               |
| 23       | K415091                 | NEEDLE BAR ROCK FRAME DRIVING ARM FINGH SCREW (2)  NEEDLE BAR ROCK FRAME DRIVING CONNECTION HINGE STUD WITH K268258 |
| 24       | K541197                 | NEEDLE BAR ROCK FRAME DRIVING CONNECTION HINGE STUD NUT                                                             |
| 25       | K545297                 | NEEDLE BAR ROCK FRAME DRIVING CONNECTION CAP SCREW                                                                  |
| 26       | K268258                 | NEEDLE BAR ROCK FRAME DRIVING CONNECTION HINGE STUD OIL PACKING (WICK)                                              |
| 27       | K415098                 | NEEDLE BAR ROCK FRAME REGULATING STUD COMPLETE, NOS. K214529, K415099, K268148 AND K268149                          |
| 28       | K415099                 | NEEDLE BAR ROCK FRAME REGULATING STUD CAP WITH K414528                                                              |
| 29       | K414528                 | NEEDLE BAR ROCK FRAME REGULATING STUD CAP SET SCREW                                                                 |
| 30<br>31 | K268149<br>K214529      | NEEDLE BAR ROCK FRAME REGULATING STUD SLEEVE NEEDLE BAR ROCK FRAME REGULATING STUD SPRING                           |
| 32       | K268148                 | NEEDLE BAR ROCK FRAME REGULATING STOD SPRING NEEDLE BAR ROCK FRAME REGULATING STUD                                  |
| 33       | K414527                 | NEEDLE BAR ROCK FRAME REGULATING STUD SLEEVE SET SCREW                                                              |
|          |                         |                                                                                                                     |
|          |                         |                                                                                                                     |
|          |                         |                                                                                                                     |
|          |                         |                                                                                                                     |
|          |                         |                                                                                                                     |
|          |                         |                                                                                                                     |
|          |                         |                                                                                                                     |
|          |                         |                                                                                                                     |
|          |                         |                                                                                                                     |
|          |                         |                                                                                                                     |
|          |                         |                                                                                                                     |
|          |                         |                                                                                                                     |
|          |                         |                                                                                                                     |
|          |                         |                                                                                                                     |
|          |                         |                                                                                                                     |
|          |                         |                                                                                                                     |
|          |                         |                                                                                                                     |
| 1        |                         |                                                                                                                     |
|          |                         |                                                                                                                     |
|          |                         |                                                                                                                     |
|          |                         |                                                                                                                     |
|          |                         |                                                                                                                     |
|          |                         |                                                                                                                     |
|          |                         |                                                                                                                     |
|          |                         |                                                                                                                     |
|          |                         |                                                                                                                     |
|          |                         |                                                                                                                     |
|          |                         |                                                                                                                     |
|          |                         |                                                                                                                     |
|          |                         |                                                                                                                     |
|          |                         |                                                                                                                     |
|          |                         |                                                                                                                     |
|          |                         |                                                                                                                     |
|          |                         |                                                                                                                     |
|          |                         |                                                                                                                     |
|          |                         |                                                                                                                     |
|          |                         |                                                                                                                     |
|          |                         |                                                                                                                     |
|          |                         |                                                                                                                     |
|          |                         |                                                                                                                     |

### **EXTERNAL PARTS SEWING ARM**

| NO.      | PART NO.                | DESCRIPTION                                                                                    |
|----------|-------------------------|------------------------------------------------------------------------------------------------|
| 1        | K204348                 | FOOT LIFTER LEVER SPRING                                                                       |
| 2        | K414555                 | FOOT LIFTER LEVER SPRING SCREW                                                                 |
| 3        | K414570                 | FOOT LIFTER LEVER SPRING SCREW EYE                                                             |
| 4        | K415104 -451            | FOOT LIFTER LEVER WITH K543850-001                                                             |
| 5<br>6   | K267707                 | NEEDLE THREAD TENSION RELEASING PLATE                                                          |
| 7        | K414531<br>K543804 -004 | NEEDLE THREAD TENSION RELEASING PLATE SCREW NEEDLE THREAD TENSION RELEASING PLATE SCREW WASHER |
| 8        | K543850 -001            | NEEDLE THREAD TENSION RELEASING PLATE SCREW WASHER  NEEDLE THREAD TENSION RELEASING PLATE PIN  |
| 9        | K201363                 | FOOT LIFTER LEVER HINGE SCREW                                                                  |
| 10       | K268086                 | FOOT LIFTER LEVER ROD                                                                          |
| 11       | K248423                 | FOOT LIFTER LEVER ROD COTTER PIN (2)                                                           |
| 12       | K415102 -451            | FOOT LIFTER LEVER BELL CRANK                                                                   |
| 13       | K414572                 | FOOT LIFTER LEVER BELL CRANK HINGE SCREW                                                       |
| 14<br>15 | K269616<br>K414568      | FOOT LIFTER LIFTING LINK FOOT LIFTER LIFTING LINK HINGE SCREW                                  |
| 16       | K415057                 | PRESSER BAR GUIDE BRACKET WITH K414513 AND K414535                                             |
| 17       | K414535                 | PRESSER BAR GUIDE BRACKET ADJUSTING SCREW                                                      |
| 18       | K414513                 | PRESSER BAR GUIDE BRACKET PINCH SCREW                                                          |
| 19       | K415055                 | PRESSER BAR STOP COLLAR WITH K414529                                                           |
| 20       | K414529                 | PRESSER BAR STOP COLLAR SET SCREW                                                              |
| 21<br>22 | K268172<br>K268173      | PRESSER BAR PRESSER BAR BUSHING                                                                |
| 23       | K268173<br>K267872 -016 | PRESSER FOOT COMPLETE (1/4")                                                                   |
| 24       | K268176                 | PRESSER BAR SPRING                                                                             |
| 25       | K414562                 | PRESSER BAR SPRING SUPPORT SCREW                                                               |
| 26       | K414574                 | PRESSER BAR SPRING ADJUSTING SCREW                                                             |
| 27       | K415360                 | FOOT LIFTER LIFTING LINK STOP PIN                                                              |
| 28       | KE0254                  | PRESSER BAR SPRING CUSHION SPRING                                                              |
|          |                         |                                                                                                |
|          |                         |                                                                                                |
|          |                         |                                                                                                |
|          |                         |                                                                                                |
|          |                         |                                                                                                |
|          |                         |                                                                                                |
|          |                         |                                                                                                |
|          |                         |                                                                                                |
|          |                         |                                                                                                |
|          |                         |                                                                                                |
|          |                         |                                                                                                |
|          |                         |                                                                                                |
|          |                         |                                                                                                |
|          |                         |                                                                                                |
|          |                         |                                                                                                |
|          |                         |                                                                                                |
|          |                         |                                                                                                |
|          |                         |                                                                                                |
|          |                         |                                                                                                |
|          |                         |                                                                                                |
|          |                         |                                                                                                |
|          |                         |                                                                                                |
|          |                         |                                                                                                |
|          |                         |                                                                                                |
|          |                         |                                                                                                |
|          |                         |                                                                                                |
|          |                         |                                                                                                |
|          |                         |                                                                                                |
|          |                         |                                                                                                |
|          |                         |                                                                                                |
|          |                         |                                                                                                |
|          |                         |                                                                                                |
|          |                         |                                                                                                |
|          |                         |                                                                                                |
|          |                         |                                                                                                |
|          |                         |                                                                                                |
|          |                         |                                                                                                |
|          |                         |                                                                                                |
|          |                         |                                                                                                |
|          |                         |                                                                                                |
|          |                         |                                                                                                |