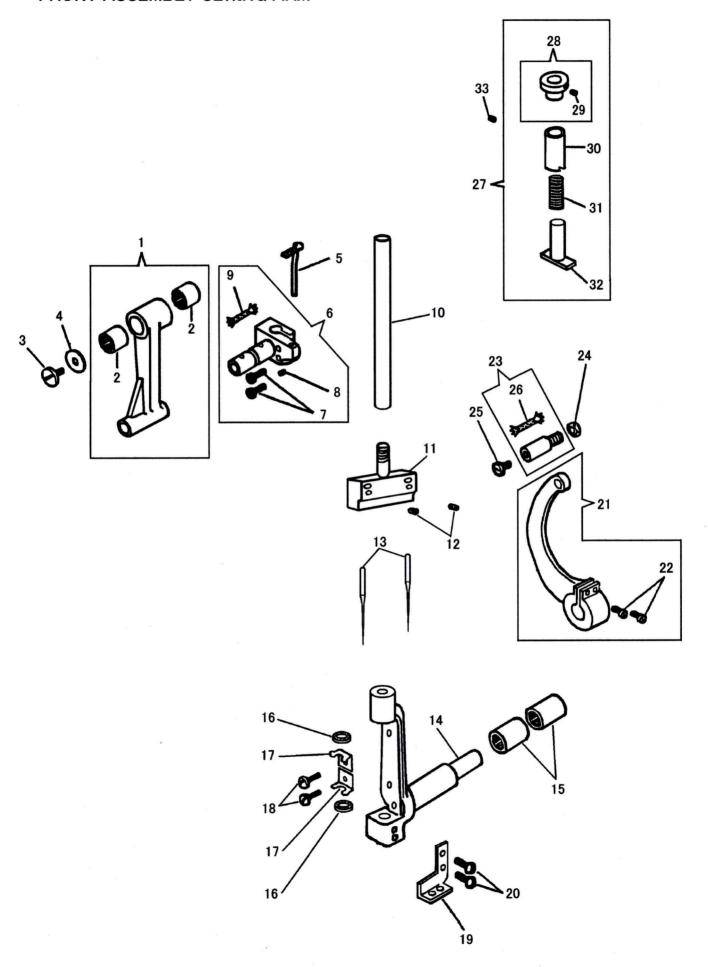

## FRONT ASSEMBLY SEWING ARM

| NO.      | PART NO.                | DESCRIPTION                                                                                                         |
|----------|-------------------------|---------------------------------------------------------------------------------------------------------------------|
| 1        | K268056                 | NEEDLE BAR CONNECTING LINK WITH TWO K270266                                                                         |
| 2        | K270266                 | NEEDLE BAR CONNECTING LINK NEEDLE BEARING (2)                                                                       |
| 3        | K414517                 | NEEDLE BAR CONNECTING LINK CAP WASHER SCREW                                                                         |
| 4        | K268139                 | NEEDLE BAR CONNECTING LINK CAP WASHER                                                                               |
| 5        | K268512                 | NEEDLE THREAD GUIDE (ON NEEDLE BAR CONNECTING STUD)                                                                 |
| 6        | K415053                 | NEEDLE BAR CONNECTING STUD WITH K202330, K414545 AND TWO K414511                                                    |
| 7        | K414511                 | NEEDLE BAR CONNECTING STUD PINCH SCREW (2)                                                                          |
| 8        | K414545                 | NEEDLE THREAD GUIDE (ON NEEDLE BAR CONNECTING STUD) SET SCREW                                                       |
| 9<br>10  | K202330<br>K415043      | NEEDLE BAR CONNECTING STUD OIL PACKING (WICK) NEEDLE BAR                                                            |
| 11       |                         | NEEDLE BAK NEEDLE HOLDER WITH TWO K545181–451 (1/4")                                                                |
| 12       | K545181 -451            | NEEDLE SET SCREW (2)                                                                                                |
| 13       | KN3260-01 -22           | NEEDLE (62X57) SIZE 22 (2)                                                                                          |
| 14       | K415393                 | NEEDLE BAR ROCK FRAME                                                                                               |
| 15       | K268029                 | NEEDLE BAR ROCK FRAME NEEDLE BEARING (2)                                                                            |
| 16       | K268144                 | NEEDLE BAR OILING FELT (2)                                                                                          |
| 17       | K268278                 | NEEDLE BAR OILING FELT HOLDER (2)                                                                                   |
| 18       | K414522                 | NEEDLE BAR OILING FELT HOLDER SCREW (2)                                                                             |
| 19       | K268219                 | NEEDLE BAR ROCK FRAME THREAD GUIDE (1/4")                                                                           |
| 20<br>21 | K414539<br>K415089 -451 | NEEDLE BAR ROCK FRAME THREAD GUIDE SCREW (2) NEEDLE BAR ROCK FRAME DRIVING ARM WITH TWO K414509                     |
| 22       | K414509                 | NEEDLE BAR ROCK FRAME DRIVING ARM WITH TWO K414309  NEEDLE BAR ROCK FRAME DRIVING ARM PINCH SCREW (2)               |
| 23       | K415091                 | NEEDLE BAR ROCK FRAME DRIVING ARM FINGH SCREW (2)  NEEDLE BAR ROCK FRAME DRIVING CONNECTION HINGE STUD WITH K268258 |
| 24       | K541197                 | NEEDLE BAR ROCK FRAME DRIVING CONNECTION HINGE STUD NUT                                                             |
| 25       | K545297                 | NEEDLE BAR ROCK FRAME DRIVING CONNECTION CAP SCREW                                                                  |
| 26       | K268258                 | NEEDLE BAR ROCK FRAME DRIVING CONNECTION HINGE STUD OIL PACKING (WICK)                                              |
| 27       | K415098                 | NEEDLE BAR ROCK FRAME REGULATING STUD COMPLETE, NOS. K214529, K415099, K268148 AND K268149                          |
| 28       | K415099                 | NEEDLE BAR ROCK FRAME REGULATING STUD CAP WITH K414528                                                              |
| 29       | K414528                 | NEEDLE BAR ROCK FRAME REGULATING STUD CAP SET SCREW                                                                 |
| 30<br>31 | K268149<br>K214529      | NEEDLE BAR ROCK FRAME REGULATING STUD SLEEVE NEEDLE BAR ROCK FRAME REGULATING STUD SPRING                           |
| 32       | K268148                 | NEEDLE BAR ROCK FRAME REGULATING STOD SPRING NEEDLE BAR ROCK FRAME REGULATING STUD                                  |
| 33       | K414527                 | NEEDLE BAR ROCK FRAME REGULATING STUD SLEEVE SET SCREW                                                              |
|          |                         |                                                                                                                     |
|          |                         |                                                                                                                     |
|          |                         |                                                                                                                     |
|          |                         |                                                                                                                     |
|          |                         |                                                                                                                     |
|          |                         |                                                                                                                     |
|          |                         |                                                                                                                     |
|          |                         |                                                                                                                     |
|          |                         |                                                                                                                     |
|          |                         |                                                                                                                     |
|          |                         |                                                                                                                     |
|          |                         |                                                                                                                     |
|          |                         |                                                                                                                     |
|          |                         |                                                                                                                     |
|          |                         |                                                                                                                     |
|          |                         |                                                                                                                     |
|          |                         |                                                                                                                     |
| 1        |                         |                                                                                                                     |
|          |                         |                                                                                                                     |
|          |                         |                                                                                                                     |
|          |                         |                                                                                                                     |
|          |                         |                                                                                                                     |
|          |                         |                                                                                                                     |
|          |                         |                                                                                                                     |
|          |                         |                                                                                                                     |
|          |                         |                                                                                                                     |
|          |                         |                                                                                                                     |
|          |                         |                                                                                                                     |
|          |                         |                                                                                                                     |
|          |                         |                                                                                                                     |
|          |                         |                                                                                                                     |
|          |                         |                                                                                                                     |
|          |                         |                                                                                                                     |
|          |                         |                                                                                                                     |
|          |                         |                                                                                                                     |
|          |                         |                                                                                                                     |
|          |                         |                                                                                                                     |
|          |                         |                                                                                                                     |
|          |                         |                                                                                                                     |
|          |                         |                                                                                                                     |

### **EXTERNAL PARTS SEWING ARM**

| NO.      | PART NO.                | DESCRIPTION                                                                                    |
|----------|-------------------------|------------------------------------------------------------------------------------------------|
| 1        | K204348                 | FOOT LIFTER LEVER SPRING                                                                       |
| 2        | K414555                 | FOOT LIFTER LEVER SPRING SCREW                                                                 |
| 3        | K414570                 | FOOT LIFTER LEVER SPRING SCREW EYE                                                             |
| 4        | K415104 -451            | FOOT LIFTER LEVER WITH K543850-001                                                             |
| 5<br>6   | K267707                 | NEEDLE THREAD TENSION RELEASING PLATE                                                          |
| 7        | K414531<br>K543804 -004 | NEEDLE THREAD TENSION RELEASING PLATE SCREW NEEDLE THREAD TENSION RELEASING PLATE SCREW WASHER |
| 8        | K543850 -001            | NEEDLE THREAD TENSION RELEASING PLATE SCREW WASHER  NEEDLE THREAD TENSION RELEASING PLATE PIN  |
| 9        | K201363                 | FOOT LIFTER LEVER HINGE SCREW                                                                  |
| 10       | K268086                 | FOOT LIFTER LEVER ROD                                                                          |
| 11       | K248423                 | FOOT LIFTER LEVER ROD COTTER PIN (2)                                                           |
| 12       | K415102 -451            | FOOT LIFTER LEVER BELL CRANK                                                                   |
| 13       | K414572                 | FOOT LIFTER LEVER BELL CRANK HINGE SCREW                                                       |
| 14<br>15 | K269616<br>K414568      | FOOT LIFTER LIFTING LINK FOOT LIFTER LIFTING LINK HINGE SCREW                                  |
| 16       | K415057                 | PRESSER BAR GUIDE BRACKET WITH K414513 AND K414535                                             |
| 17       | K414535                 | PRESSER BAR GUIDE BRACKET ADJUSTING SCREW                                                      |
| 18       | K414513                 | PRESSER BAR GUIDE BRACKET PINCH SCREW                                                          |
| 19       | K415055                 | PRESSER BAR STOP COLLAR WITH K414529                                                           |
| 20       | K414529                 | PRESSER BAR STOP COLLAR SET SCREW                                                              |
| 21<br>22 | K268172<br>K268173      | PRESSER BAR PRESSER BAR BUSHING                                                                |
| 23       | K268173<br>K267872 -016 | PRESSER FOOT COMPLETE (1/4")                                                                   |
| 24       | K268176                 | PRESSER BAR SPRING                                                                             |
| 25       | K414562                 | PRESSER BAR SPRING SUPPORT SCREW                                                               |
| 26       | K414574                 | PRESSER BAR SPRING ADJUSTING SCREW                                                             |
| 27       | K415360                 | FOOT LIFTER LIFTING LINK STOP PIN                                                              |
| 28       | KE0254                  | PRESSER BAR SPRING CUSHION SPRING                                                              |
|          |                         |                                                                                                |
|          |                         |                                                                                                |
|          |                         |                                                                                                |
|          |                         |                                                                                                |
|          |                         |                                                                                                |
|          |                         |                                                                                                |
|          |                         |                                                                                                |
|          |                         |                                                                                                |
|          |                         |                                                                                                |
|          |                         |                                                                                                |
|          |                         |                                                                                                |
|          |                         |                                                                                                |
|          |                         |                                                                                                |
|          |                         |                                                                                                |
|          |                         |                                                                                                |
|          |                         |                                                                                                |
|          |                         |                                                                                                |
|          |                         |                                                                                                |
|          |                         |                                                                                                |
|          |                         |                                                                                                |
|          |                         |                                                                                                |
|          |                         |                                                                                                |
|          |                         |                                                                                                |
|          |                         |                                                                                                |
|          |                         |                                                                                                |
|          |                         |                                                                                                |
|          |                         |                                                                                                |
|          |                         |                                                                                                |
|          |                         |                                                                                                |
|          |                         |                                                                                                |
|          |                         |                                                                                                |
|          |                         |                                                                                                |
|          |                         |                                                                                                |
|          |                         |                                                                                                |
|          |                         |                                                                                                |
|          |                         |                                                                                                |
|          |                         |                                                                                                |
|          |                         |                                                                                                |
|          |                         |                                                                                                |
|          |                         |                                                                                                |
|          |                         |                                                                                                |