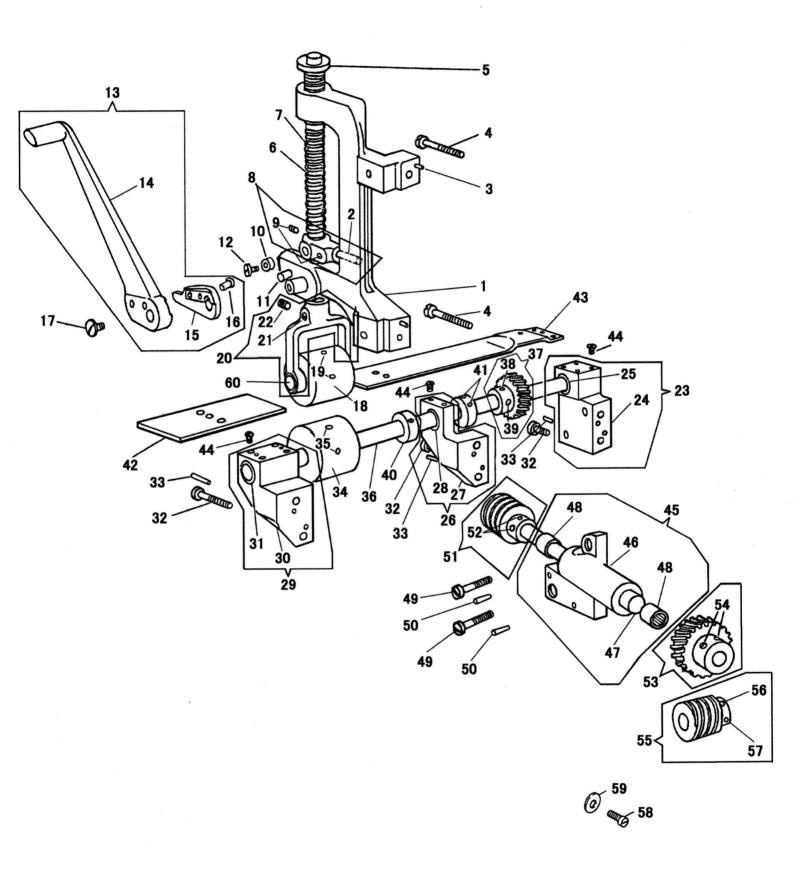

### FRONT ASSEMBLY SEWING BED

| NO.      | PART NO.                | DESCRIPTION                                                                                                     |  |  |  |  |  |  |  |
|----------|-------------------------|-----------------------------------------------------------------------------------------------------------------|--|--|--|--|--|--|--|
| 1        | K267802 -016            | FEED DOG WITH TWO K268318 AND FOUR K229 (1/4")                                                                  |  |  |  |  |  |  |  |
| 2        | K268318                 | LOOP DEFLECTOR (2)                                                                                              |  |  |  |  |  |  |  |
| 3        | K229                    | LOOP DEFLECTOR SCREW (4)                                                                                        |  |  |  |  |  |  |  |
| 4        | K414518                 | FEED DOG SCREW (2)                                                                                              |  |  |  |  |  |  |  |
| 5        | K415208                 | FEED DOG SHANK WITH K414559 AND K541200                                                                         |  |  |  |  |  |  |  |
| 6        | K414559                 | FEED DOG SHANK AD JUSTING SCREW                                                                                 |  |  |  |  |  |  |  |
| 7<br>8   | K541200<br>K414520      | FEED DOG SHANK ADJUSTING SCREW LOCK NUT<br>FEED DOG SHANK SCREW                                                 |  |  |  |  |  |  |  |
| 9        | K543804 -004            | FEED DOG SHANK SCREW WASHER                                                                                     |  |  |  |  |  |  |  |
| 10       | K541166 -003            | FEED DOG SHANK SCREW LOCK NUT                                                                                   |  |  |  |  |  |  |  |
| 11       | K415200                 | FEED DRIVING ROCK FRAME WITH K500264-833 AND K549024                                                            |  |  |  |  |  |  |  |
| 12       | K549024                 | FEED DRIVING ROCK FRAME POSITION SCREW                                                                          |  |  |  |  |  |  |  |
| 13       | K500264 -833            | FEED DRIVING ROCK FRAME SET SCREW                                                                               |  |  |  |  |  |  |  |
| 14       | K415297                 | FEED DRIVING ROCK SHAFT BUSHING (2)                                                                             |  |  |  |  |  |  |  |
| 14<br>15 | K415297<br>K415065      | FEED LIFTING ROCK SHAFT BUSHING (2)<br>  FEED DRIVING ROCK SHAFT COLLAR WITH TWO K504020 (2)                    |  |  |  |  |  |  |  |
| 15       | K415065                 | FEED LIFTING ROCK SHAFT COLLAR WITH TWO K504020 (2)                                                             |  |  |  |  |  |  |  |
| 16       | K504020                 | D DRIVING ROCK SHAFT COLLAR SET SCREW (4)                                                                       |  |  |  |  |  |  |  |
| 16       | K504020                 | FEED LIFTING ROCK SHAFT COLLAR SET SCREW (4)                                                                    |  |  |  |  |  |  |  |
| 17       | K268070                 | FEED DRIVING ROCK SHAFT                                                                                         |  |  |  |  |  |  |  |
| 18       | K415198                 | FEED BAR WITH K545213 AND TWO K544204-001                                                                       |  |  |  |  |  |  |  |
| 19       | K544204 -001            | FEED BAR SET SCREW (2)                                                                                          |  |  |  |  |  |  |  |
| 20<br>21 | K545213<br>K268035      | FEED LIFTING LINK HINGE PIN SET SCREW<br>  FEED BAR HINGE PIN                                                   |  |  |  |  |  |  |  |
| 22       | K268035<br>K415202      | FEED BAR HINGE PIN<br>FEED BAR HINGE PIN COLLAR WITH K414529                                                    |  |  |  |  |  |  |  |
| 23       | K414529                 | FEED BAR HINGE PIN COLLAR SET SCREW                                                                             |  |  |  |  |  |  |  |
| 24       | K268078                 | FEED LIFTING LINK                                                                                               |  |  |  |  |  |  |  |
| 25       | K268079                 | FEED LIFTING LINK HINGE PIN WITH K268258 (2)                                                                    |  |  |  |  |  |  |  |
| 26       | K268258                 | FEED LIFTING LINK HINGE PIN OIL PACKING (WICK) (2)                                                              |  |  |  |  |  |  |  |
| 27       | K415204                 | FEED LIFTING CRANK WITH K414501 AND K545213                                                                     |  |  |  |  |  |  |  |
| 28       | K414501                 | FEED LIFTING CRANK PINCH SCREW                                                                                  |  |  |  |  |  |  |  |
| 29<br>30 | K545213<br>K267933      | FEED LIFTING LINK HINGE PIN SET SCREW<br>  FEED LIFTING ROCK SHAFT                                              |  |  |  |  |  |  |  |
| 31       | K268131                 | LOOPER THROW-OUT SAFETY LATCH                                                                                   |  |  |  |  |  |  |  |
| 32       | K543801 -012            | LOOPER THROW-OUT SAFETY LATCH RETAINING RING                                                                    |  |  |  |  |  |  |  |
| 33       | K281208                 | LOOPER AND NEEDLE GUARD COMPLETE, NOS. K281207 AND K268380 (2)                                                  |  |  |  |  |  |  |  |
| 34       | K268380                 | LOOPER WITH K141478 AND K141494 (2)                                                                             |  |  |  |  |  |  |  |
| 35       | K281207                 | NEEDLE GUARD (2)                                                                                                |  |  |  |  |  |  |  |
| 36<br>37 | K141494                 | EEDLE GUARD SET SCREW (FRONT) (2)<br>EEDLE GUARD SET SCREW (BACK) (2)                                           |  |  |  |  |  |  |  |
| 38       | K141478<br>K281223      | DOPER DRIVING CONNECTION WITH K415500                                                                           |  |  |  |  |  |  |  |
| 39       | K415500                 | LOOPER DRIVING CONNECTION WITH NATIONAL LOOPER DRIVING CONNECTION BUSHING                                       |  |  |  |  |  |  |  |
| 40       | K268208                 | LOOPER CARRIER CRANK HINGE PIN WITH K268258                                                                     |  |  |  |  |  |  |  |
| 41       | K268258                 | LOOPER CARRIER CRANK HINGE PIN OIL PACKING (WICK)                                                               |  |  |  |  |  |  |  |
| 42       | K281268 -016            | LOOPER HOLDER WITH FOUR K414558 (1/4")                                                                          |  |  |  |  |  |  |  |
| 43       | K414558                 | LOOPER SET SCREW (4)                                                                                            |  |  |  |  |  |  |  |
| 44<br>45 | K281265<br>K415500      | LOOPER CARRIER WITH TWO K415500<br>  LOOPER CARRIER BUSHING (2)                                                 |  |  |  |  |  |  |  |
| 46       | K268093                 | LOOPER CARRIER SHAFT                                                                                            |  |  |  |  |  |  |  |
| 47       | K415168                 | LOOPER CARRIER SHAFT BUSHING (LEFT) WITH K500264-833 AND K549024                                                |  |  |  |  |  |  |  |
| 48       | K415170                 | LOOPER CARRIER SHAFT BUSHING (RIGHT) WITH K500264-833 AND K549024                                               |  |  |  |  |  |  |  |
| 49       | K549024                 | LOOPER CARRIER SHAFT BUSHING POSITION SCREW (2)                                                                 |  |  |  |  |  |  |  |
| 50       | K500264 -833            | LOOPER CARRIER SHAFT BUSHING SET SCREW (2)                                                                      |  |  |  |  |  |  |  |
| 51<br>52 | K415174<br>K414516      | LOOPER CARRIER CRANK WITH K414516<br>LOOPER CARRIER CRANK HINGE PIN PINCH SCREW                                 |  |  |  |  |  |  |  |
| 53       | K414516<br>K415292      | LOOPER CARRIER CRANK HINGE PIN PINCH SCREW  LOOPER CARRIER CRANK CLAMPING STUD                                  |  |  |  |  |  |  |  |
| 54       | K541198                 | LOOPER CARRIER CRANK CLAMPING STUD NUT                                                                          |  |  |  |  |  |  |  |
| 55       | K548459                 | LOOPER CARRIER CRANK CLAMPING STUD WASHER                                                                       |  |  |  |  |  |  |  |
| 56       | K414750 -002            | LOOPER HOLDER SCREW                                                                                             |  |  |  |  |  |  |  |
| 57       | K543804 -004            | LOOPER HOLDER SCREW WASHER                                                                                      |  |  |  |  |  |  |  |
| 58       | K268132                 | LOOPER THROW-OUT SAFETY LATCH SPRING                                                                            |  |  |  |  |  |  |  |
| 59<br>60 | K268133<br>K545205 -451 | LOOPER THROW-OUT SAFETY LATCH SPRING BRACKET LOOPER THROW-OUT SAFETY LATCH SPRING BRACKET SCREW (2)             |  |  |  |  |  |  |  |
| 61       | K415182                 | LOOPER THROW-OUT SAFETT LATCH SPRING BRACKET SCREW (2)                                                          |  |  |  |  |  |  |  |
| 62       | K250265                 | LOOPER THROW-OUT GEAR LOCKING PLUNGER SPRING                                                                    |  |  |  |  |  |  |  |
| 63       | K414564                 | LOOPER THROW-OUT GEAR LOCKING PLUNGER STOP SCREW                                                                |  |  |  |  |  |  |  |
| 64       | K414528                 | LOOPER THROW-OUT GEAR LOCKING PLUNGER STOP SCREW SET SCREW                                                      |  |  |  |  |  |  |  |
| 65       | K201477                 | LOOPER THROW-OUT GEAR LOCKING PLUNGER SCREW BUSHING                                                             |  |  |  |  |  |  |  |
| 66<br>67 | K268313<br>K541453      | LOOPER THROW-OUT GEAR LOCKING PLUNGER HANDLE<br>LOOPER THROW-OUT GEAR LOCKING PLUNGER THUMB NUT                 |  |  |  |  |  |  |  |
| 68       | K415178                 | LOOPER THROW-OUT GEAR LOCKING PLONGER THOMB NOT                                                                 |  |  |  |  |  |  |  |
| 69       | K415176                 | LOOPER THROW-OUT RACK ROD                                                                                       |  |  |  |  |  |  |  |
| 70       | K541451                 | LOOPER THROW-OUT RACK ROD THUMB NUT                                                                             |  |  |  |  |  |  |  |
| 71       | K415180                 | LOOPER THROW-OUT GEAR WITH TWO K500264-833                                                                      |  |  |  |  |  |  |  |
| 72       | K500264 -833            | LOOPER THROW-OUT GEAR SET SCREW (2)                                                                             |  |  |  |  |  |  |  |
| 73<br>74 | K268096<br>K414515      | LOOPER CARRIER SHAFT BUSHING (LEFT) POSITION PLATE LOOPER CARRIER SHAFT BUSHING (LEFT) POSITION PLATE SCREW (2) |  |  |  |  |  |  |  |
| /4       | 1/4/17/17               | LOGI EN OMNILIN STIMET DOSTING (ELET) FOSTITON FEMTE SOREW (2)                                                  |  |  |  |  |  |  |  |
|          |                         | •                                                                                                               |  |  |  |  |  |  |  |

### **CROSS SHAFT IN SEWING BED**

| NO.      | PART NO.           | DESCRIPTION                                                                                              |
|----------|--------------------|----------------------------------------------------------------------------------------------------------|
| 1        | K268374 -016       | SPREADER WITH TWO K268162 (1/4")                                                                         |
| 2        | K268162            | SPREADER POINT (2)                                                                                       |
| 3        | K414552            | SPREADER SCREW                                                                                           |
| 4        | K547670            | SPREADER SCREW WASHER                                                                                    |
| 5        | K415196            | SPREADER HOLDER WITH TWO K414529                                                                         |
| 6        | K414529            | SPREADER HOLDER SET SCREW (2)                                                                            |
| 7        | K268184            | SPREADER BAR BRACKET                                                                                     |
| 8<br>9   | K414524            | SPREADER BAR BRACKET SCREW (2) SPREADER BAR                                                              |
| 9<br>10  | K268499<br>K268190 | SPREADER BAR SPREADER DRIVING PIN                                                                        |
| 11       | K208190<br>K415297 | SPREADER DRIVING ROCK SHAFT BUSHING (2)                                                                  |
| 12       | K415389            | SPREADER DRIVING ROCK SHAFT WITH K504019                                                                 |
| 13       | K415194            | SPREADER DRIVING CRANK WITH TWO K544204-001                                                              |
| 14       | K544204 -001       | SPREADER DRIVING CRANK SET SCREW (2)                                                                     |
| 15       | K281249            | SPREADER DRIVING ROCK SHAFT SCREW STUD WITH K32825                                                       |
| 16       | K32825             | SPREADER DRIVING ROCK SHAFT SCREW STUD OIL PACKING (WICK)                                                |
| 17<br>18 | K545424            | SPREADER DRIVING ROCK SHAFT SCREW STUD NUT                                                               |
| 19       | K415065<br>K504020 | SPREADER DRIVING ROCK SHAFT COLLAR WITH TWO K504020 (2) SPREADER DRIVING ROCK SHAFT COLLAR SET SCREW (4) |
| 20       | K268052            | LOOPER THREAD TAKE-UP ROD                                                                                |
| 21       | K504019            | LOOPER THREAD TAKE-UP ROD SET SCREW                                                                      |
| 22       | K268051            | LOOPER THREAD GUIDE (ON FRONT)                                                                           |
| 23       | K414510            | LOOPER THREAD GUIDE SCREW                                                                                |
|          |                    |                                                                                                          |
|          |                    |                                                                                                          |
|          |                    |                                                                                                          |
|          |                    |                                                                                                          |
|          |                    |                                                                                                          |
|          |                    |                                                                                                          |
|          |                    |                                                                                                          |
|          |                    |                                                                                                          |
|          |                    |                                                                                                          |
|          |                    |                                                                                                          |
|          |                    |                                                                                                          |
|          |                    |                                                                                                          |
|          |                    |                                                                                                          |
|          |                    |                                                                                                          |
|          |                    |                                                                                                          |
|          |                    |                                                                                                          |
|          |                    |                                                                                                          |
|          |                    |                                                                                                          |
|          |                    |                                                                                                          |
|          |                    |                                                                                                          |
|          |                    |                                                                                                          |
|          |                    |                                                                                                          |
|          |                    |                                                                                                          |
|          |                    |                                                                                                          |
|          |                    |                                                                                                          |
|          |                    |                                                                                                          |
|          |                    |                                                                                                          |
|          |                    |                                                                                                          |
|          |                    |                                                                                                          |
|          |                    |                                                                                                          |
|          |                    |                                                                                                          |
|          |                    |                                                                                                          |
|          |                    |                                                                                                          |
|          |                    |                                                                                                          |
|          |                    |                                                                                                          |
|          |                    |                                                                                                          |
|          |                    |                                                                                                          |
|          |                    |                                                                                                          |
|          |                    |                                                                                                          |
|          |                    |                                                                                                          |
|          |                    |                                                                                                          |
|          |                    |                                                                                                          |
|          |                    |                                                                                                          |
|          |                    |                                                                                                          |
|          |                    |                                                                                                          |
|          |                    |                                                                                                          |
|          |                    |                                                                                                          |
|          |                    |                                                                                                          |