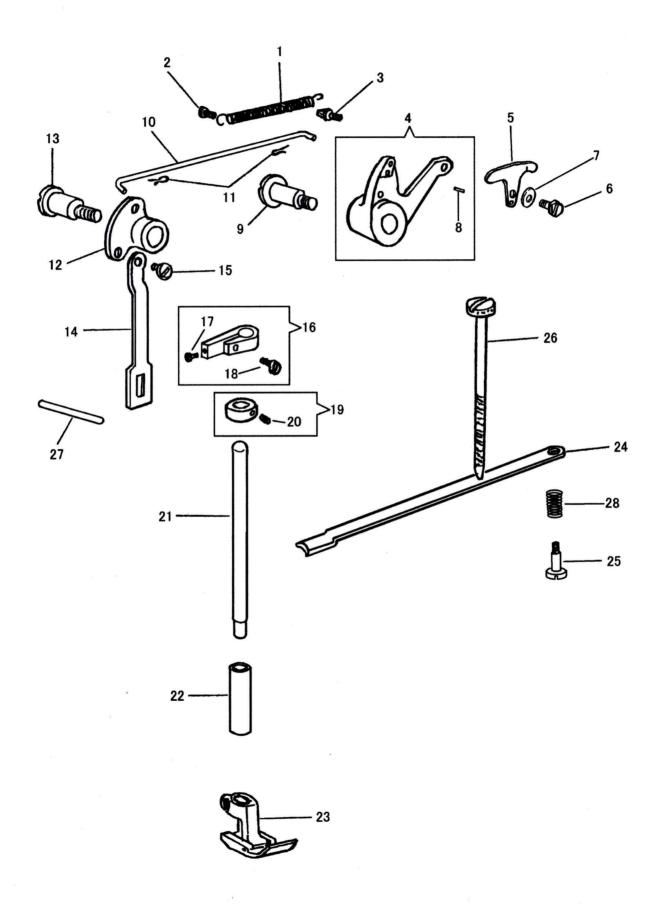

### FRONT ASSEMBLY SEWING BED

| NO.      | PART NO.                | DESCRIPTION                                                                                                     |  |  |  |  |  |  |  |
|----------|-------------------------|-----------------------------------------------------------------------------------------------------------------|--|--|--|--|--|--|--|
| 1        | K267802 -016            | FEED DOG WITH TWO K268318 AND FOUR K229 (1/4")                                                                  |  |  |  |  |  |  |  |
| 2        | K268318                 | LOOP DEFLECTOR (2)                                                                                              |  |  |  |  |  |  |  |
| 3        | K229                    | LOOP DEFLECTOR SCREW (4)                                                                                        |  |  |  |  |  |  |  |
| 4        | K414518                 | FEED DOG SCREW (2)                                                                                              |  |  |  |  |  |  |  |
| 5        | K415208                 | FEED DOG SHANK WITH K414559 AND K541200                                                                         |  |  |  |  |  |  |  |
| 6        | K414559                 | FEED DOG SHANK AD JUSTING SCREW                                                                                 |  |  |  |  |  |  |  |
| 7<br>8   | K541200<br>K414520      | FEED DOG SHANK ADJUSTING SCREW LOCK NUT<br>FEED DOG SHANK SCREW                                                 |  |  |  |  |  |  |  |
| 9        | K543804 -004            | FEED DOG SHANK SCREW WASHER                                                                                     |  |  |  |  |  |  |  |
| 10       | K541166 -003            | FEED DOG SHANK SCREW LOCK NUT                                                                                   |  |  |  |  |  |  |  |
| 11       | K415200                 | FEED DRIVING ROCK FRAME WITH K500264-833 AND K549024                                                            |  |  |  |  |  |  |  |
| 12       | K549024                 | FEED DRIVING ROCK FRAME POSITION SCREW                                                                          |  |  |  |  |  |  |  |
| 13       | K500264 -833            | FEED DRIVING ROCK FRAME SET SCREW                                                                               |  |  |  |  |  |  |  |
| 14       | K415297                 | FEED DRIVING ROCK SHAFT BUSHING (2)                                                                             |  |  |  |  |  |  |  |
| 14<br>15 | K415297<br>K415065      | FEED LIFTING ROCK SHAFT BUSHING (2)<br>  FEED DRIVING ROCK SHAFT COLLAR WITH TWO K504020 (2)                    |  |  |  |  |  |  |  |
| 15       | K415065                 | FEED LIFTING ROCK SHAFT COLLAR WITH TWO K504020 (2)                                                             |  |  |  |  |  |  |  |
| 16       | K504020                 | D DRIVING ROCK SHAFT COLLAR SET SCREW (4)                                                                       |  |  |  |  |  |  |  |
| 16       | K504020                 | FEED LIFTING ROCK SHAFT COLLAR SET SCREW (4)                                                                    |  |  |  |  |  |  |  |
| 17       | K268070                 | FEED DRIVING ROCK SHAFT                                                                                         |  |  |  |  |  |  |  |
| 18       | K415198                 | FEED BAR WITH K545213 AND TWO K544204-001                                                                       |  |  |  |  |  |  |  |
| 19       | K544204 -001            | FEED BAR SET SCREW (2)                                                                                          |  |  |  |  |  |  |  |
| 20<br>21 | K545213<br>K268035      | FEED LIFTING LINK HINGE PIN SET SCREW<br>  FEED BAR HINGE PIN                                                   |  |  |  |  |  |  |  |
| 22       | K268035<br>K415202      | FEED BAR HINGE PIN<br>FEED BAR HINGE PIN COLLAR WITH K414529                                                    |  |  |  |  |  |  |  |
| 23       | K414529                 | FEED BAR HINGE PIN COLLAR SET SCREW                                                                             |  |  |  |  |  |  |  |
| 24       | K268078                 | FEED LIFTING LINK                                                                                               |  |  |  |  |  |  |  |
| 25       | K268079                 | FEED LIFTING LINK HINGE PIN WITH K268258 (2)                                                                    |  |  |  |  |  |  |  |
| 26       | K268258                 | FEED LIFTING LINK HINGE PIN OIL PACKING (WICK) (2)                                                              |  |  |  |  |  |  |  |
| 27       | K415204                 | FEED LIFTING CRANK WITH K414501 AND K545213                                                                     |  |  |  |  |  |  |  |
| 28       | K414501                 | FEED LIFTING CRANK PINCH SCREW                                                                                  |  |  |  |  |  |  |  |
| 29<br>30 | K545213<br>K267933      | FEED LIFTING LINK HINGE PIN SET SCREW<br>  FEED LIFTING ROCK SHAFT                                              |  |  |  |  |  |  |  |
| 31       | K268131                 | LOOPER THROW-OUT SAFETY LATCH                                                                                   |  |  |  |  |  |  |  |
| 32       | K543801 -012            | LOOPER THROW-OUT SAFETY LATCH RETAINING RING                                                                    |  |  |  |  |  |  |  |
| 33       | K281208                 | LOOPER AND NEEDLE GUARD COMPLETE, NOS. K281207 AND K268380 (2)                                                  |  |  |  |  |  |  |  |
| 34       | K268380                 | LOOPER WITH K141478 AND K141494 (2)                                                                             |  |  |  |  |  |  |  |
| 35       | K281207                 | NEEDLE GUARD (2)                                                                                                |  |  |  |  |  |  |  |
| 36<br>37 | K141494                 | EEDLE GUARD SET SCREW (FRONT) (2)<br>EEDLE GUARD SET SCREW (BACK) (2)                                           |  |  |  |  |  |  |  |
| 38       | K141478<br>K281223      | DOPER DRIVING CONNECTION WITH K415500                                                                           |  |  |  |  |  |  |  |
| 39       | K415500                 | LOOPER DRIVING CONNECTION WITH NATIONAL LOOPER DRIVING CONNECTION BUSHING                                       |  |  |  |  |  |  |  |
| 40       | K268208                 | LOOPER CARRIER CRANK HINGE PIN WITH K268258                                                                     |  |  |  |  |  |  |  |
| 41       | K268258                 | LOOPER CARRIER CRANK HINGE PIN OIL PACKING (WICK)                                                               |  |  |  |  |  |  |  |
| 42       | K281268 -016            | LOOPER HOLDER WITH FOUR K414558 (1/4")                                                                          |  |  |  |  |  |  |  |
| 43       | K414558                 | LOOPER SET SCREW (4)                                                                                            |  |  |  |  |  |  |  |
| 44<br>45 | K281265<br>K415500      | LOOPER CARRIER WITH TWO K415500<br>  LOOPER CARRIER BUSHING (2)                                                 |  |  |  |  |  |  |  |
| 46       | K268093                 | LOOPER CARRIER SHAFT                                                                                            |  |  |  |  |  |  |  |
| 47       | K415168                 | LOOPER CARRIER SHAFT BUSHING (LEFT) WITH K500264-833 AND K549024                                                |  |  |  |  |  |  |  |
| 48       | K415170                 | LOOPER CARRIER SHAFT BUSHING (RIGHT) WITH K500264-833 AND K549024                                               |  |  |  |  |  |  |  |
| 49       | K549024                 | LOOPER CARRIER SHAFT BUSHING POSITION SCREW (2)                                                                 |  |  |  |  |  |  |  |
| 50       | K500264 -833            | LOOPER CARRIER SHAFT BUSHING SET SCREW (2)                                                                      |  |  |  |  |  |  |  |
| 51<br>52 | K415174<br>K414516      | LOOPER CARRIER CRANK WITH K414516<br>LOOPER CARRIER CRANK HINGE PIN PINCH SCREW                                 |  |  |  |  |  |  |  |
| 53       | K414516<br>K415292      | LOOPER CARRIER CRANK HINGE PIN PINCH SCREW  LOOPER CARRIER CRANK CLAMPING STUD                                  |  |  |  |  |  |  |  |
| 54       | K541198                 | LOOPER CARRIER CRANK CLAMPING STUD NUT                                                                          |  |  |  |  |  |  |  |
| 55       | K548459                 | LOOPER CARRIER CRANK CLAMPING STUD WASHER                                                                       |  |  |  |  |  |  |  |
| 56       | K414750 -002            | LOOPER HOLDER SCREW                                                                                             |  |  |  |  |  |  |  |
| 57       | K543804 -004            | LOOPER HOLDER SCREW WASHER                                                                                      |  |  |  |  |  |  |  |
| 58       | K268132                 | LOOPER THROW-OUT SAFETY LATCH SPRING                                                                            |  |  |  |  |  |  |  |
| 59<br>60 | K268133<br>K545205 -451 | LOOPER THROW-OUT SAFETY LATCH SPRING BRACKET LOOPER THROW-OUT SAFETY LATCH SPRING BRACKET SCREW (2)             |  |  |  |  |  |  |  |
| 61       | K415182                 | LOOPER THROW-OUT SAFETT LATCH SPRING BRACKET SCREW (2)                                                          |  |  |  |  |  |  |  |
| 62       | K250265                 | LOOPER THROW-OUT GEAR LOCKING PLUNGER SPRING                                                                    |  |  |  |  |  |  |  |
| 63       | K414564                 | LOOPER THROW-OUT GEAR LOCKING PLUNGER STOP SCREW                                                                |  |  |  |  |  |  |  |
| 64       | K414528                 | LOOPER THROW-OUT GEAR LOCKING PLUNGER STOP SCREW SET SCREW                                                      |  |  |  |  |  |  |  |
| 65       | K201477                 | LOOPER THROW-OUT GEAR LOCKING PLUNGER SCREW BUSHING                                                             |  |  |  |  |  |  |  |
| 66<br>67 | K268313<br>K541453      | LOOPER THROW-OUT GEAR LOCKING PLUNGER HANDLE<br>LOOPER THROW-OUT GEAR LOCKING PLUNGER THUMB NUT                 |  |  |  |  |  |  |  |
| 68       | K415178                 | LOOPER THROW-OUT GEAR LOCKING PLONGER THOMB NOT                                                                 |  |  |  |  |  |  |  |
| 69       | K415176                 | LOOPER THROW-OUT RACK ROD                                                                                       |  |  |  |  |  |  |  |
| 70       | K541451                 | LOOPER THROW-OUT RACK ROD THUMB NUT                                                                             |  |  |  |  |  |  |  |
| 71       | K415180                 | LOOPER THROW-OUT GEAR WITH TWO K500264-833                                                                      |  |  |  |  |  |  |  |
| 72       | K500264 -833            | LOOPER THROW-OUT GEAR SET SCREW (2)                                                                             |  |  |  |  |  |  |  |
| 73<br>74 | K268096<br>K414515      | LOOPER CARRIER SHAFT BUSHING (LEFT) POSITION PLATE LOOPER CARRIER SHAFT BUSHING (LEFT) POSITION PLATE SCREW (2) |  |  |  |  |  |  |  |
| /4       | 1/4/17/17               | LOGI EN OMNILIN STIMET DOSTING (ELET) FOSTITON FEMTE SOREW (2)                                                  |  |  |  |  |  |  |  |
|          |                         | •                                                                                                               |  |  |  |  |  |  |  |

### **CROSS SHAFT IN SEWING BED**

| NO.      | PART NO.           | DESCRIPTION                                                                                              |
|----------|--------------------|----------------------------------------------------------------------------------------------------------|
| 1        | K268374 -016       | SPREADER WITH TWO K268162 (1/4")                                                                         |
| 2        | K268162            | SPREADER POINT (2)                                                                                       |
| 3        | K414552            | SPREADER SCREW                                                                                           |
| 4        | K547670            | SPREADER SCREW WASHER                                                                                    |
| 5        | K415196            | SPREADER HOLDER WITH TWO K414529                                                                         |
| 6        | K414529            | SPREADER HOLDER SET SCREW (2)                                                                            |
| 7        | K268184            | SPREADER BAR BRACKET                                                                                     |
| 8<br>9   | K414524            | SPREADER BAR BRACKET SCREW (2) SPREADER BAR                                                              |
| 9<br>10  | K268499<br>K268190 | SPREADER BAR SPREADER DRIVING PIN                                                                        |
| 11       | K208190<br>K415297 | SPREADER DRIVING ROCK SHAFT BUSHING (2)                                                                  |
| 12       | K415389            | SPREADER DRIVING ROCK SHAFT WITH K504019                                                                 |
| 13       | K415194            | SPREADER DRIVING CRANK WITH TWO K544204-001                                                              |
| 14       | K544204 -001       | SPREADER DRIVING CRANK SET SCREW (2)                                                                     |
| 15       | K281249            | SPREADER DRIVING ROCK SHAFT SCREW STUD WITH K32825                                                       |
| 16       | K32825             | SPREADER DRIVING ROCK SHAFT SCREW STUD OIL PACKING (WICK)                                                |
| 17<br>18 | K545424            | SPREADER DRIVING ROCK SHAFT SCREW STUD NUT                                                               |
| 19       | K415065<br>K504020 | SPREADER DRIVING ROCK SHAFT COLLAR WITH TWO K504020 (2) SPREADER DRIVING ROCK SHAFT COLLAR SET SCREW (4) |
| 20       | K268052            | LOOPER THREAD TAKE-UP ROD                                                                                |
| 21       | K504019            | LOOPER THREAD TAKE-UP ROD SET SCREW                                                                      |
| 22       | K268051            | LOOPER THREAD GUIDE (ON FRONT)                                                                           |
| 23       | K414510            | LOOPER THREAD GUIDE SCREW                                                                                |
|          |                    |                                                                                                          |
|          |                    |                                                                                                          |
|          |                    |                                                                                                          |
|          |                    |                                                                                                          |
|          |                    |                                                                                                          |
|          |                    |                                                                                                          |
|          |                    |                                                                                                          |
|          |                    |                                                                                                          |
|          |                    |                                                                                                          |
|          |                    |                                                                                                          |
|          |                    |                                                                                                          |
|          |                    |                                                                                                          |
|          |                    |                                                                                                          |
|          |                    |                                                                                                          |
|          |                    |                                                                                                          |
|          |                    |                                                                                                          |
|          |                    |                                                                                                          |
|          |                    |                                                                                                          |
|          |                    |                                                                                                          |
|          |                    |                                                                                                          |
|          |                    |                                                                                                          |
|          |                    |                                                                                                          |
|          |                    |                                                                                                          |
|          |                    |                                                                                                          |
|          |                    |                                                                                                          |
|          |                    |                                                                                                          |
|          |                    |                                                                                                          |
|          |                    |                                                                                                          |
|          |                    |                                                                                                          |
|          |                    |                                                                                                          |
|          |                    |                                                                                                          |
|          |                    |                                                                                                          |
|          |                    |                                                                                                          |
|          |                    |                                                                                                          |
|          |                    |                                                                                                          |
|          |                    |                                                                                                          |
|          |                    |                                                                                                          |
|          |                    |                                                                                                          |
|          |                    |                                                                                                          |
|          |                    |                                                                                                          |
|          |                    |                                                                                                          |
|          |                    |                                                                                                          |
|          |                    |                                                                                                          |
|          |                    |                                                                                                          |
|          |                    |                                                                                                          |
|          |                    |                                                                                                          |
|          |                    |                                                                                                          |
|          |                    |                                                                                                          |