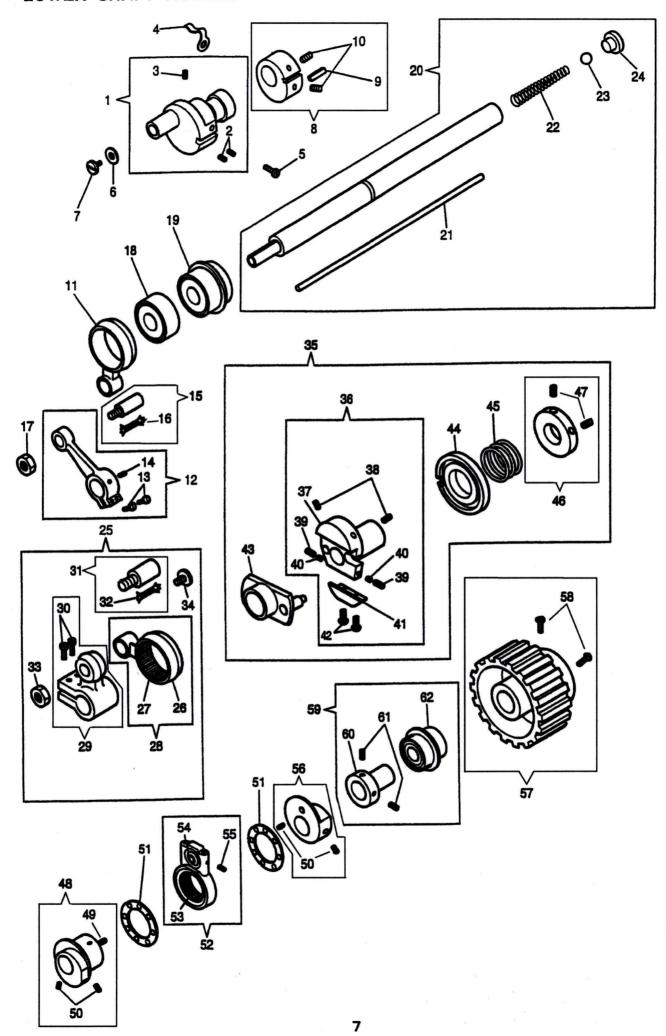

# LOWER SHAFT ASSEMBLY

| NO.      | PART NO.                | DESCRIPTION                                                                                                                         |  |  |  |  |  |  |
|----------|-------------------------|-------------------------------------------------------------------------------------------------------------------------------------|--|--|--|--|--|--|
| 1        | K415176                 | LOOPER DRIVING CRANK WITH K500264-833 AND TWO K374099                                                                               |  |  |  |  |  |  |
| 2        | K374099                 | LOOPER DRIVING CRANK POSITION SCREW (2)                                                                                             |  |  |  |  |  |  |
| 3        | K500264 -833            | LOOPER DRIVING CRANK SET SCREW                                                                                                      |  |  |  |  |  |  |
| 4        | K268102                 | LOOPER DRIVING CRANK OIL HOLE COVER                                                                                                 |  |  |  |  |  |  |
| 5        | K414563                 | LOOPER DRIVING CRANK OIL HOLE COVER SCREW                                                                                           |  |  |  |  |  |  |
| 6        | K268139                 | LOOPER DRIVING CONNECTION WASHER                                                                                                    |  |  |  |  |  |  |
| 7        | K544213 -001            | LOOPER DRIVING CONNECTION WASHER SCREW                                                                                              |  |  |  |  |  |  |
| 8        | K415210                 | FEED LIFTING ECCENTRIC WITH K268077 AND TWO K544208-005                                                                             |  |  |  |  |  |  |
| 9<br>10  | K268077                 | FEED LIFTING ECCENTRIC LUBRICATING PAD (WOOD) FEED LIFTING ECCENTRIC SET SCREW (2)                                                  |  |  |  |  |  |  |
| 11       | K544208 -005<br>K268074 | FEED LIFTING CONNECTION                                                                                                             |  |  |  |  |  |  |
| 12       | K415206                 | FEED LIFTING ROCK SHAFT CRANK WITH K414549 AND TWO K414511                                                                          |  |  |  |  |  |  |
| 13       | K414511                 | FEED LIFTING ROCK SHAFT CRANK PINCH SCREW (2)                                                                                       |  |  |  |  |  |  |
| 14       | K414549                 | FEED LIFTING ROCK SHAFT CRANK POSITION SCREW                                                                                        |  |  |  |  |  |  |
| 15       | K415091                 | FEED LIFTING CONNECTION HINGE STUD WITH K268258                                                                                     |  |  |  |  |  |  |
| 16       | K268258                 | FEED LIFTING CONNECTION HINGE STUD OIL PACKING (WICK)                                                                               |  |  |  |  |  |  |
| 17       | K541197                 | FEED LIFTING CONNECTION HINGE STUD NUT                                                                                              |  |  |  |  |  |  |
| 18       | K281216                 | BED SHAFT BALL BEARING                                                                                                              |  |  |  |  |  |  |
| 19<br>20 | K281224<br>K281212      | BED SHAFT BALL BEARING<br>BED SHAFT WITH K268044, K268214, K268265 AND K414578                                                      |  |  |  |  |  |  |
| 21       | K261212<br>K268265      | BED SHAFT OIL CONTROL ROD (WOOD)                                                                                                    |  |  |  |  |  |  |
| 22       | K268263<br>K268044      | BED SHAFT OIL STOP BALL SPRING                                                                                                      |  |  |  |  |  |  |
| 23       | K268214                 | BED SHAFT OIL STOP BALL 5/32 IN. DIA.                                                                                               |  |  |  |  |  |  |
| 24       | K414578                 | BED SHAFT OIL STOP BALL SCREW                                                                                                       |  |  |  |  |  |  |
| 25       | K415215                 | FEED DRIVING ROCK SHAFT CRANK K415213 WITH K267609, K415091, K541197 AND K545297                                                    |  |  |  |  |  |  |
| 26       | K267608                 | FEED DRIVING CONNECTION                                                                                                             |  |  |  |  |  |  |
| 27       | K271055                 | FEED DRIVING CONNECTION NEEDLE BEARING                                                                                              |  |  |  |  |  |  |
| 28       | K267609                 | FEED DRIVING CONNECTION K267608 WITH K271055                                                                                        |  |  |  |  |  |  |
| 29       | K415213                 | FEED DRIVING ROCK SHAFT CRANK WITH TWO K414511                                                                                      |  |  |  |  |  |  |
| 30<br>31 | K414511<br>K415091      | FEED DRIVING ROCK SHAFT CRANK PINCH SCREW (2) FEED DRIVING CONNECTION HINGE STUD WITH K268258                                       |  |  |  |  |  |  |
| 32       | K268258                 | FEED DRIVING CONNECTION HINGE STUD OIL PACKING (WICK)                                                                               |  |  |  |  |  |  |
| 33       | K541197                 | FEED DRIVING CONNECTION HINGE STUD NUT                                                                                              |  |  |  |  |  |  |
| 34       | K545297                 | FEED DRIVING CONNECTION CAP SCREW                                                                                                   |  |  |  |  |  |  |
| 35       | KE0003                  | EED DRIVING ECCENTRIC COMPLETE, NOS. KE0004, K268065, K268066, K412011 AND K415073                                                  |  |  |  |  |  |  |
| 36       | K415073                 | FEED DRIVING ECCENTRIC FLANGE K415074 WITH K267623 AND TWO EACH K241763, K414555, K414557 AND                                       |  |  |  |  |  |  |
|          |                         | K374098                                                                                                                             |  |  |  |  |  |  |
| 37       | K415074                 | FEED DRIVING ECCENTRIC FLANGE                                                                                                       |  |  |  |  |  |  |
| 38<br>39 | K414555<br>K414557      | FEED DRIVING ECCENTRIC FLANGE SET SCREW (2) FEED DRIVING ECCENTRIC FRICTION PLATE SCREW SET SCREW (2)                               |  |  |  |  |  |  |
| 40       | K241763                 | FEED DRIVING ECCENTRIC FRICTION PLATE SCREW SET SCREW (2) FEED DRIVING ECCENTRIC FRICTION PLATE SCREW SET SCREW PACKING (BRASS) (2) |  |  |  |  |  |  |
| 41       | K267623                 | FEED DRIVING ECCENTRIC FRICTION PLATE                                                                                               |  |  |  |  |  |  |
| 42       | K374098                 | FEED DRIVING ECCENTRIC FRICTION PLATE SCREW (2)                                                                                     |  |  |  |  |  |  |
| 43       | KE0004                  | FEED DRIVING ECCENTRIC                                                                                                              |  |  |  |  |  |  |
| 44       | K268065                 | FEED DRIVING ECCENTRIC ADJUSTING DISC                                                                                               |  |  |  |  |  |  |
| 45       | K268066                 | FEED DRIVING ECCENTRIC ADJUSTING DISC SPRING                                                                                        |  |  |  |  |  |  |
| 46       | K412011                 | FEED DRIVING ECCENTRIC ADJUSTING DISC SPRING COLLAR WITH TWO K544325                                                                |  |  |  |  |  |  |
| 47<br>48 | K544325<br>K415187      | FEED DRIVING ECCENTRIC ADJUSTING DISC SPRING COLLAR SET SCREW (2) SPREADER DRIVING ECCENTRIC WITH K543808-002 AND TWO K414528       |  |  |  |  |  |  |
| 49       | K543808 -002            | SPREADER DRIVING ECCENTRIC PIN                                                                                                      |  |  |  |  |  |  |
| 50       | K414528                 | SPREADER DRIVING ECCENTRIC SET SCREW (2)                                                                                            |  |  |  |  |  |  |
| 50       | K414528                 | SPREADER DRIVING ECCENTRIC COUNTERBALANCE SET SCREW (2)                                                                             |  |  |  |  |  |  |
| 51       | K268220                 | SPREADER DRIVING ECCENTRIC THRUST WASHER (2)                                                                                        |  |  |  |  |  |  |
| 52       | K281246                 | SPREADER DRIVING CONNECTION WITH K415368, K281248 AND K544201-001                                                                   |  |  |  |  |  |  |
| 53       | K415368                 | SPREADER DRIVING CONNECTION NEEDLE BEARING                                                                                          |  |  |  |  |  |  |
| 54<br>55 | K281248                 | SPREADER DRIVING ROCK SHAFT SCREW STUD BALL ROLLER                                                                                  |  |  |  |  |  |  |
| 55<br>56 | K544203 -001<br>K415190 | SPREADER DRIVING ROCK SHAFT SCREW STUD BALL ROLLER SET SCREW SPREADER DRIVING ECCENTRIC COUNTERBALANCE WITH TWO K414528             |  |  |  |  |  |  |
| 57       | K281292                 | BED SHAFT CONNECTION BELT PULLEY WITH TWO 414546                                                                                    |  |  |  |  |  |  |
| 58       | K414546                 | BED SHAFT CONNECTION BELT PULLEY SET SCREW (2)                                                                                      |  |  |  |  |  |  |
| 59       | K281294                 | BED SHAFT THRUST COLLAR WITH K272142 AND TWO K544209-005                                                                            |  |  |  |  |  |  |
| 60       | K281295 -001            | BED SHAFT THRUST COLLAR                                                                                                             |  |  |  |  |  |  |
| 61       | K544209 -005            | BED SHAFT THRUST COLLAR SET SCREW (2)                                                                                               |  |  |  |  |  |  |
| 62       | K272142                 | BED SHAFT THRUST COLLAR BALL BEARING                                                                                                |  |  |  |  |  |  |
|          |                         |                                                                                                                                     |  |  |  |  |  |  |
|          |                         |                                                                                                                                     |  |  |  |  |  |  |
|          |                         |                                                                                                                                     |  |  |  |  |  |  |
|          |                         |                                                                                                                                     |  |  |  |  |  |  |
|          |                         |                                                                                                                                     |  |  |  |  |  |  |
|          |                         |                                                                                                                                     |  |  |  |  |  |  |
|          |                         |                                                                                                                                     |  |  |  |  |  |  |
|          |                         |                                                                                                                                     |  |  |  |  |  |  |
| 1        |                         |                                                                                                                                     |  |  |  |  |  |  |
|          |                         |                                                                                                                                     |  |  |  |  |  |  |
|          |                         |                                                                                                                                     |  |  |  |  |  |  |