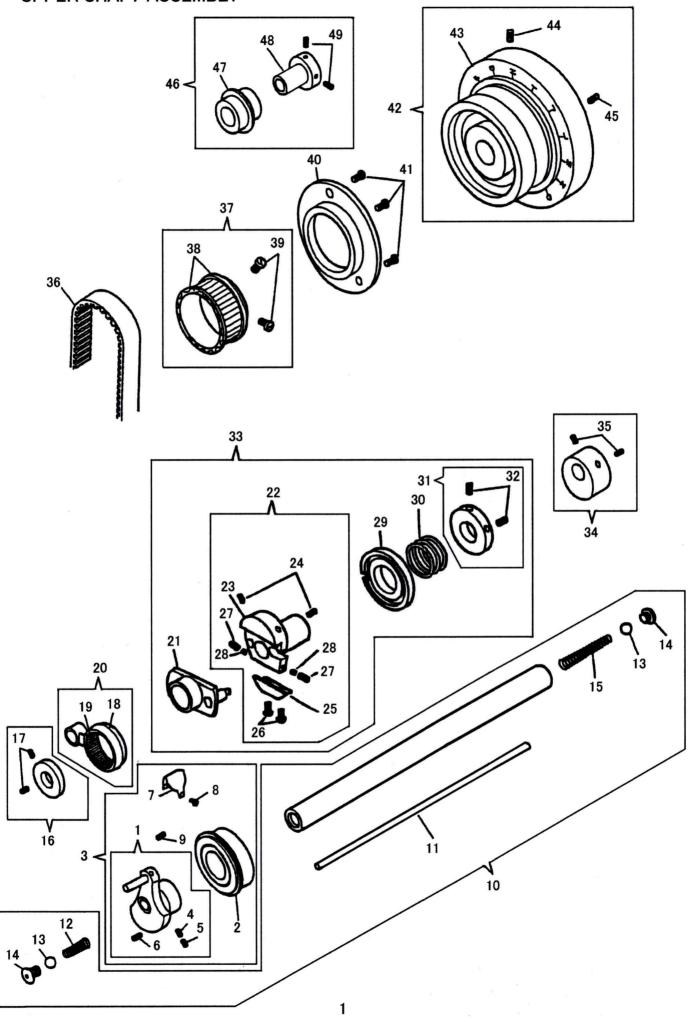

### **UPPER SHAFT ASSEMBLY**

| NO.      | PART NO.           | DESCRIPTION                                                                                                            |
|----------|--------------------|------------------------------------------------------------------------------------------------------------------------|
| 1        | K415133            | NEEDLE BAR CRANK WITH K500272-833. K544358 AND K549024                                                                 |
| 2        | K32848             | ARM SHAFT BALL BEARING (FRONT)                                                                                         |
| 3        | K281209            | NEEDLE BAR CRANK COMPLETE, NOS. K415133, K32848, K281258, KE0099 AND TWO K545205-451                                   |
| 4        | K549024            | NEEDLE BAR CRANK POSITION SCREW                                                                                        |
| 5        | K544358            | NEEDLE BAR CRANK POSITION SCREW CHECK SCREW                                                                            |
| 6        | K500272 -833       | NEEDLE BAR CRANK SET SCREW                                                                                             |
| 7        | KE0099             | NEEDLE BAR CRANK COVER                                                                                                 |
| 8        | K545205 -451       | NEEDLE BAR CRANK COVER SCREW (2)                                                                                       |
| 9        | K281258            | NEEDLE BAR CRANK OIL PACKING (WICK)                                                                                    |
| 10<br>11 | K415128<br>K268264 | ARM SHAFT WITH K268009, K268044, K268264, TWO EACH K268214 AND K414578  ARM SHAFT OIL CONTROL ROD (WOOD)               |
| 12       | K268009            | ARM SHAFT OIL STOP BALL SPRING (FRONT)                                                                                 |
| 13       | K268214            | ARM SHAFT OIL STOP BALL 5/32 IN. DIA. (2)                                                                              |
| 14       | K414578            | ARM SHAFT OIL STOP BALL SCREW (2)                                                                                      |
| 15       | K268044            | ARM SHAFT OIL STOP BALL SPRING (REAR)                                                                                  |
| 16       | K415308            | NEEDLE BAR ROCK FRAME DRIVING ECCENTRIC SPACING COLLAR WITH TWO K414529                                                |
| 17       | K414529            | NEEDLE BAR ROCK FRAME DRIVING ECCENTRIC SPACING COLLAR SET SCREW (2)                                                   |
| 18       | K267608            | NEEDLE BAR ROCK FRAME DRIVING CONNECTION                                                                               |
| 19       | K271055            | NEEDLE BAR ROCK FRAME DRIVING CONNECTION NEEDLE BEARING                                                                |
| 20       | K267609            | NEEDLE BAR ROCK FRAME DRIVING CONNECTION K267608 WITH K271055                                                          |
| 21<br>22 | KE0004             | NEEDLE BAR ROCK FRAME DRIVING ECCENTRIC                                                                                |
| 22       | K415073            | NEEDLE BAR ROCK FRAME DRIVING ECCENTRIC FLANGE K415074 WITH K267623 AND TWO EACH K241763, K414555, K414557 AND K374098 |
| 23       | K415074            | NEEDLE BAR ROCK FRAME DRIVING ECCENTRIC FLANGE                                                                         |
| 24       | K413574<br>K414555 | NEEDLE BAR ROCK FRAME DRIVING ECCENTRIC FLANGE SET SCREW (2)                                                           |
| 25       | K267623            | NEEDLE BAR ROCK FRAME DRIVING ECCENTRIC FRICTION PLATE                                                                 |
| 26       | K374098            | NEEDLE BAR ROCK FRAME DRIVING ECCENTRIC FRICTION PLATE SCREW (2)                                                       |
| 27       | K414557            | NEEDLE BAR ROCK FRAME DRIVING ECCENTRIC FRICTION PLATE SCREW SET SCREW (2)                                             |
| 28       | K241763            | NEEDLE BAR ROCK FRAME DRIVING ECCENTRIC FRICTION PLATE SCREW SET SCREW PACKING (BRASS) (2)                             |
| 29       | K268065            | NEEDLE BAR ROCK FRAME DRIVING ECCENTRIC ADJUSTING DISC                                                                 |
| 30       | K268066            | NEEDLE BAR ROCK FRAME DRIVING ECCENTRIC ADJUSTING DISC SPRING                                                          |
| 31       | K412011            | NEEDLE BAR ROCK FRAME DRIVING ECCENTRIC ADJUSTING DISC SPRING COLLAR WITH TWO K544325                                  |
| 32       | K544325            | NEEDLE BAR ROCK FRAME DRIVING ECCENTRIC ADJUSTING DISC SPRING COLLAR SET SCREW (2)                                     |
| 33       | KE0003             | NEEDLE BAR ROCK FRAME DRIVING ECCENTRIC COMPLETE, NOS. KE0004, K268065, K268066, K412011 AND K415073                   |
| 34       | K281256            | COUNTERBALANCE WITH TWO K544208-005                                                                                    |
| 35       | K544208 -005       | COUNTERBALANCE SET SCREW (2)                                                                                           |
| 36       | K268270            | ARM SHAFT CONNECTION BELT (REINFORCED NEOPRENE)                                                                        |
| 37       | K281290            | ARM SHAFT CONNECTION BELT PULLEY WITH TWO EACH K414546 AND K202253                                                     |
| 38       | K202253            | ARM SHAFT CONNECTION BELT PULLEY SPRING FLANGE (2)                                                                     |
| 39       | K414546            | ARM SHAFT CONNECTION BELT PULLEY SET SCREW (2)                                                                         |
| 40       | K268004 -451       | ARM SHAFT BALL BEARING (BACK) HOUSING                                                                                  |
| 41       | K544336            | ARM SHAFT BALL BEARING (BACK) HOUSING SCREW (3)                                                                        |
| 42       | K281296 -467       | MACHINE PULLEY WITH K414525 AND K414526                                                                                |
| 43       | K281297 -467       | MACHINE PULLEY                                                                                                         |
| 44<br>45 | K414525<br>K414526 | MACHINE PULLEY SET SCREW MACHINE PULLEY POSITION SCREW                                                                 |
| 46       | K281294            | ARM SHAFT THRUST COLLAR WITH K272142 AND TWO K544209-005                                                               |
| 47       | K272142            | ARM SHAFT BALL BEARING (BACK)                                                                                          |
| 48       | K281295 -001       | ARM SHAFT THRUST COLLAR                                                                                                |
| 49       |                    | ARM SHAFT THRUST COLLAR SET SCREW (2)                                                                                  |
|          |                    |                                                                                                                        |
|          |                    |                                                                                                                        |
|          |                    |                                                                                                                        |
|          |                    |                                                                                                                        |
|          |                    |                                                                                                                        |
|          |                    |                                                                                                                        |
|          |                    |                                                                                                                        |
|          |                    |                                                                                                                        |
|          |                    |                                                                                                                        |
|          |                    |                                                                                                                        |
|          |                    |                                                                                                                        |
|          |                    |                                                                                                                        |
|          |                    |                                                                                                                        |
|          |                    |                                                                                                                        |
|          |                    |                                                                                                                        |
|          |                    |                                                                                                                        |
|          |                    |                                                                                                                        |
|          |                    |                                                                                                                        |
|          |                    |                                                                                                                        |
|          |                    |                                                                                                                        |
|          |                    |                                                                                                                        |
|          |                    |                                                                                                                        |
|          |                    |                                                                                                                        |