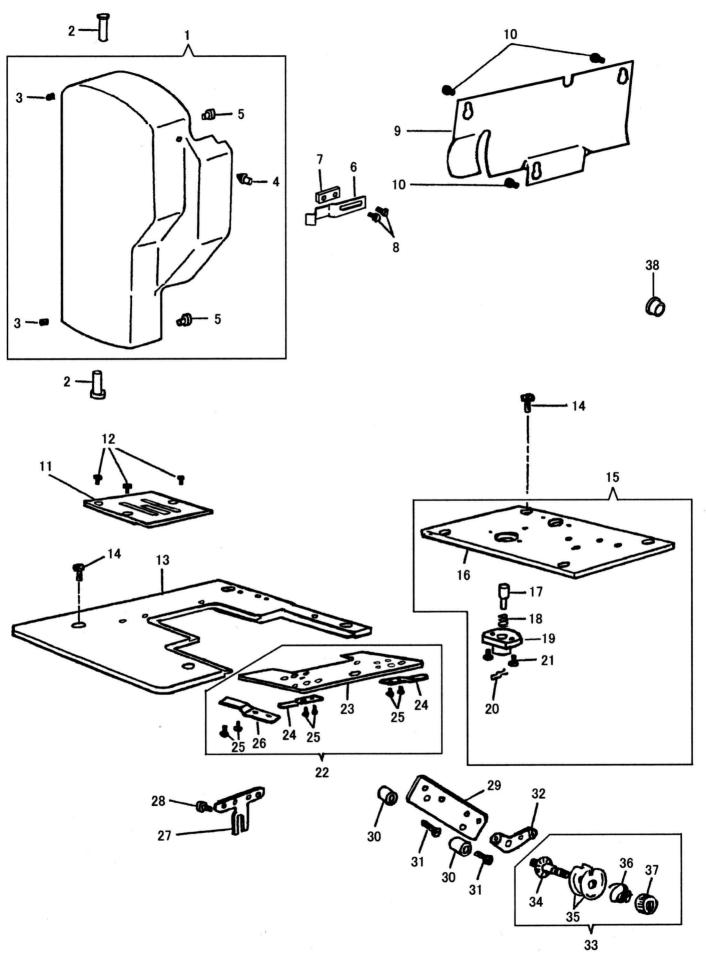

### **EXTERNAL PARTS SEWING ARM**

| NO.      | PART NO.                | DESCRIPTION                                                                                    |
|----------|-------------------------|------------------------------------------------------------------------------------------------|
| 1        | K204348                 | FOOT LIFTER LEVER SPRING                                                                       |
| 2        | K414555                 | FOOT LIFTER LEVER SPRING SCREW                                                                 |
| 3        | K414570                 | FOOT LIFTER LEVER SPRING SCREW EYE                                                             |
| 4        | K415104 -451            | FOOT LIFTER LEVER WITH K543850-001                                                             |
| 5<br>6   | K267707                 | NEEDLE THREAD TENSION RELEASING PLATE                                                          |
| 7        | K414531<br>K543804 -004 | NEEDLE THREAD TENSION RELEASING PLATE SCREW NEEDLE THREAD TENSION RELEASING PLATE SCREW WASHER |
| 8        | K543850 -001            | NEEDLE THREAD TENSION RELEASING PLATE SCREW WASHER  NEEDLE THREAD TENSION RELEASING PLATE PIN  |
| 9        | K201363                 | FOOT LIFTER LEVER HINGE SCREW                                                                  |
| 10       | K268086                 | FOOT LIFTER LEVER ROD                                                                          |
| 11       | K248423                 | FOOT LIFTER LEVER ROD COTTER PIN (2)                                                           |
| 12       | K415102 -451            | FOOT LIFTER LEVER BELL CRANK                                                                   |
| 13       | K414572                 | FOOT LIFTER LEVER BELL CRANK HINGE SCREW                                                       |
| 14<br>15 | K269616<br>K414568      | FOOT LIFTER LIFTING LINK FOOT LIFTER LIFTING LINK HINGE SCREW                                  |
| 16       | K415057                 | PRESSER BAR GUIDE BRACKET WITH K414513 AND K414535                                             |
| 17       | K414535                 | PRESSER BAR GUIDE BRACKET ADJUSTING SCREW                                                      |
| 18       | K414513                 | PRESSER BAR GUIDE BRACKET PINCH SCREW                                                          |
| 19       | K415055                 | PRESSER BAR STOP COLLAR WITH K414529                                                           |
| 20       | K414529                 | PRESSER BAR STOP COLLAR SET SCREW                                                              |
| 21<br>22 | K268172<br>K268173      | PRESSER BAR PRESSER BAR BUSHING                                                                |
| 23       | K268173<br>K267872 -016 | PRESSER FOOT COMPLETE (1/4")                                                                   |
| 24       | K268176                 | PRESSER BAR SPRING                                                                             |
| 25       | K414562                 | PRESSER BAR SPRING SUPPORT SCREW                                                               |
| 26       | K414574                 | PRESSER BAR SPRING ADJUSTING SCREW                                                             |
| 27       | K415360                 | FOOT LIFTER LIFTING LINK STOP PIN                                                              |
| 28       | KE0254                  | PRESSER BAR SPRING CUSHION SPRING                                                              |
|          |                         |                                                                                                |
|          |                         |                                                                                                |
|          |                         |                                                                                                |
|          |                         |                                                                                                |
|          |                         |                                                                                                |
|          |                         |                                                                                                |
|          |                         |                                                                                                |
|          |                         |                                                                                                |
|          |                         |                                                                                                |
|          |                         |                                                                                                |
|          |                         |                                                                                                |
|          |                         |                                                                                                |
|          |                         |                                                                                                |
|          |                         |                                                                                                |
|          |                         |                                                                                                |
|          |                         |                                                                                                |
|          |                         |                                                                                                |
|          |                         |                                                                                                |
|          |                         |                                                                                                |
|          |                         |                                                                                                |
|          |                         |                                                                                                |
|          |                         |                                                                                                |
|          |                         |                                                                                                |
|          |                         |                                                                                                |
|          |                         |                                                                                                |
|          |                         |                                                                                                |
|          |                         |                                                                                                |
|          |                         |                                                                                                |
|          |                         |                                                                                                |
|          |                         |                                                                                                |
|          |                         |                                                                                                |
|          |                         |                                                                                                |
|          |                         |                                                                                                |
|          |                         |                                                                                                |
|          |                         |                                                                                                |
|          |                         |                                                                                                |
|          |                         |                                                                                                |
|          |                         |                                                                                                |
|          |                         |                                                                                                |
|          |                         |                                                                                                |
|          |                         |                                                                                                |