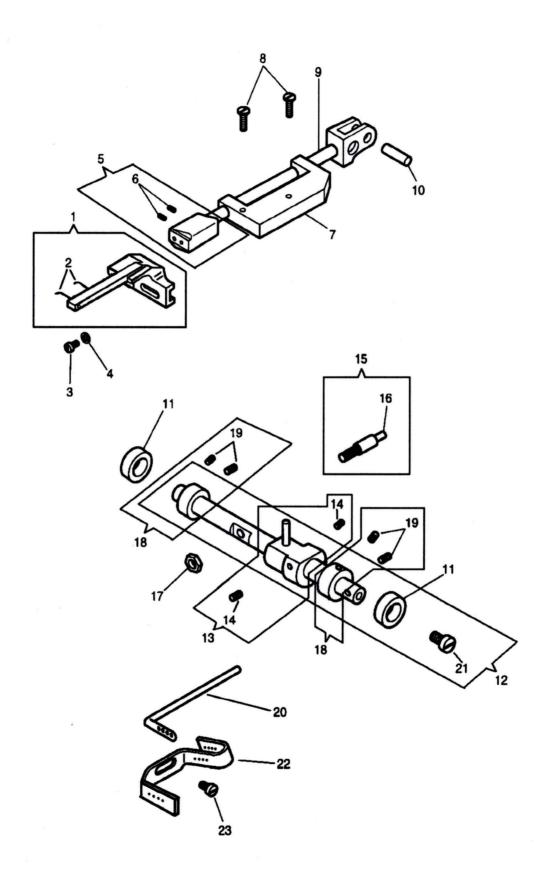

# LOWER SHAFT ASSEMBLY

| NO.      | PART NO.                | DESCRIPTION                                                                                                                         |  |  |  |  |  |  |
|----------|-------------------------|-------------------------------------------------------------------------------------------------------------------------------------|--|--|--|--|--|--|
| 1        | K415176                 | LOOPER DRIVING CRANK WITH K500264-833 AND TWO K374099                                                                               |  |  |  |  |  |  |
| 2        | K374099                 | LOOPER DRIVING CRANK POSITION SCREW (2)                                                                                             |  |  |  |  |  |  |
| 3        | K500264 -833            | LOOPER DRIVING CRANK SET SCREW                                                                                                      |  |  |  |  |  |  |
| 4        | K268102                 | LOOPER DRIVING CRANK OIL HOLE COVER                                                                                                 |  |  |  |  |  |  |
| 5        | K414563                 | LOOPER DRIVING CRANK OIL HOLE COVER SCREW                                                                                           |  |  |  |  |  |  |
| 6        | K268139                 | LOOPER DRIVING CONNECTION WASHER                                                                                                    |  |  |  |  |  |  |
| 7        | K544213 -001            | LOOPER DRIVING CONNECTION WASHER SCREW                                                                                              |  |  |  |  |  |  |
| 8        | K415210                 | FEED LIFTING ECCENTRIC WITH K268077 AND TWO K544208-005                                                                             |  |  |  |  |  |  |
| 9<br>10  | K268077                 | FEED LIFTING ECCENTRIC LUBRICATING PAD (WOOD) FEED LIFTING ECCENTRIC SET SCREW (2)                                                  |  |  |  |  |  |  |
| 11       | K544208 -005<br>K268074 | FEED LIFTING CONNECTION                                                                                                             |  |  |  |  |  |  |
| 12       | K415206                 | FEED LIFTING ROCK SHAFT CRANK WITH K414549 AND TWO K414511                                                                          |  |  |  |  |  |  |
| 13       | K414511                 | FEED LIFTING ROCK SHAFT CRANK PINCH SCREW (2)                                                                                       |  |  |  |  |  |  |
| 14       | K414549                 | FEED LIFTING ROCK SHAFT CRANK POSITION SCREW                                                                                        |  |  |  |  |  |  |
| 15       | K415091                 | FEED LIFTING CONNECTION HINGE STUD WITH K268258                                                                                     |  |  |  |  |  |  |
| 16       | K268258                 | FEED LIFTING CONNECTION HINGE STUD OIL PACKING (WICK)                                                                               |  |  |  |  |  |  |
| 17       | K541197                 | FEED LIFTING CONNECTION HINGE STUD NUT                                                                                              |  |  |  |  |  |  |
| 18       | K281216                 | BED SHAFT BALL BEARING                                                                                                              |  |  |  |  |  |  |
| 19<br>20 | K281224<br>K281212      | BED SHAFT BALL BEARING<br>BED SHAFT WITH K268044, K268214, K268265 AND K414578                                                      |  |  |  |  |  |  |
| 21       | K261212<br>K268265      | BED SHAFT OIL CONTROL ROD (WOOD)                                                                                                    |  |  |  |  |  |  |
| 22       | K268263<br>K268044      | BED SHAFT OIL STOP BALL SPRING                                                                                                      |  |  |  |  |  |  |
| 23       | K268214                 | BED SHAFT OIL STOP BALL 5/32 IN. DIA.                                                                                               |  |  |  |  |  |  |
| 24       | K414578                 | BED SHAFT OIL STOP BALL SCREW                                                                                                       |  |  |  |  |  |  |
| 25       | K415215                 | FEED DRIVING ROCK SHAFT CRANK K415213 WITH K267609, K415091, K541197 AND K545297                                                    |  |  |  |  |  |  |
| 26       | K267608                 | FEED DRIVING CONNECTION                                                                                                             |  |  |  |  |  |  |
| 27       | K271055                 | FEED DRIVING CONNECTION NEEDLE BEARING                                                                                              |  |  |  |  |  |  |
| 28       | K267609                 | FEED DRIVING CONNECTION K267608 WITH K271055                                                                                        |  |  |  |  |  |  |
| 29       | K415213                 | FEED DRIVING ROCK SHAFT CRANK WITH TWO K414511                                                                                      |  |  |  |  |  |  |
| 30<br>31 | K414511<br>K415091      | FEED DRIVING ROCK SHAFT CRANK PINCH SCREW (2) FEED DRIVING CONNECTION HINGE STUD WITH K268258                                       |  |  |  |  |  |  |
| 32       | K268258                 | FEED DRIVING CONNECTION HINGE STUD OIL PACKING (WICK)                                                                               |  |  |  |  |  |  |
| 33       | K541197                 | FEED DRIVING CONNECTION HINGE STUD NUT                                                                                              |  |  |  |  |  |  |
| 34       | K545297                 | FEED DRIVING CONNECTION CAP SCREW                                                                                                   |  |  |  |  |  |  |
| 35       | KE0003                  | EED DRIVING ECCENTRIC COMPLETE, NOS. KE0004, K268065, K268066, K412011 AND K415073                                                  |  |  |  |  |  |  |
| 36       | K415073                 | FEED DRIVING ECCENTRIC FLANGE K415074 WITH K267623 AND TWO EACH K241763, K414555, K414557 AND                                       |  |  |  |  |  |  |
|          |                         | K374098                                                                                                                             |  |  |  |  |  |  |
| 37       | K415074                 | FEED DRIVING ECCENTRIC FLANGE                                                                                                       |  |  |  |  |  |  |
| 38<br>39 | K414555<br>K414557      | FEED DRIVING ECCENTRIC FLANGE SET SCREW (2) FEED DRIVING ECCENTRIC FRICTION PLATE SCREW SET SCREW (2)                               |  |  |  |  |  |  |
| 40       | K241763                 | FEED DRIVING ECCENTRIC FRICTION PLATE SCREW SET SCREW (2) FEED DRIVING ECCENTRIC FRICTION PLATE SCREW SET SCREW PACKING (BRASS) (2) |  |  |  |  |  |  |
| 41       | K267623                 | FEED DRIVING ECCENTRIC FRICTION PLATE                                                                                               |  |  |  |  |  |  |
| 42       | K374098                 | FEED DRIVING ECCENTRIC FRICTION PLATE SCREW (2)                                                                                     |  |  |  |  |  |  |
| 43       | KE0004                  | FEED DRIVING ECCENTRIC                                                                                                              |  |  |  |  |  |  |
| 44       | K268065                 | FEED DRIVING ECCENTRIC ADJUSTING DISC                                                                                               |  |  |  |  |  |  |
| 45       | K268066                 | FEED DRIVING ECCENTRIC ADJUSTING DISC SPRING                                                                                        |  |  |  |  |  |  |
| 46       | K412011                 | FEED DRIVING ECCENTRIC ADJUSTING DISC SPRING COLLAR WITH TWO K544325                                                                |  |  |  |  |  |  |
| 47<br>48 | K544325<br>K415187      | FEED DRIVING ECCENTRIC ADJUSTING DISC SPRING COLLAR SET SCREW (2) SPREADER DRIVING ECCENTRIC WITH K543808-002 AND TWO K414528       |  |  |  |  |  |  |
| 49       | K543808 -002            | SPREADER DRIVING ECCENTRIC PIN                                                                                                      |  |  |  |  |  |  |
| 50       | K414528                 | SPREADER DRIVING ECCENTRIC SET SCREW (2)                                                                                            |  |  |  |  |  |  |
| 50       | K414528                 | SPREADER DRIVING ECCENTRIC COUNTERBALANCE SET SCREW (2)                                                                             |  |  |  |  |  |  |
| 51       | K268220                 | SPREADER DRIVING ECCENTRIC THRUST WASHER (2)                                                                                        |  |  |  |  |  |  |
| 52       | K281246                 | SPREADER DRIVING CONNECTION WITH K415368, K281248 AND K544201-001                                                                   |  |  |  |  |  |  |
| 53       | K415368                 | SPREADER DRIVING CONNECTION NEEDLE BEARING                                                                                          |  |  |  |  |  |  |
| 54<br>55 | K281248                 | SPREADER DRIVING ROCK SHAFT SCREW STUD BALL ROLLER                                                                                  |  |  |  |  |  |  |
| 55<br>56 | K544203 -001<br>K415190 | SPREADER DRIVING ROCK SHAFT SCREW STUD BALL ROLLER SET SCREW SPREADER DRIVING ECCENTRIC COUNTERBALANCE WITH TWO K414528             |  |  |  |  |  |  |
| 57       | K281292                 | BED SHAFT CONNECTION BELT PULLEY WITH TWO 414546                                                                                    |  |  |  |  |  |  |
| 58       | K414546                 | BED SHAFT CONNECTION BELT PULLEY SET SCREW (2)                                                                                      |  |  |  |  |  |  |
| 59       | K281294                 | BED SHAFT THRUST COLLAR WITH K272142 AND TWO K544209-005                                                                            |  |  |  |  |  |  |
| 60       | K281295 -001            | BED SHAFT THRUST COLLAR                                                                                                             |  |  |  |  |  |  |
| 61       | K544209 -005            | BED SHAFT THRUST COLLAR SET SCREW (2)                                                                                               |  |  |  |  |  |  |
| 62       | K272142                 | BED SHAFT THRUST COLLAR BALL BEARING                                                                                                |  |  |  |  |  |  |
|          |                         |                                                                                                                                     |  |  |  |  |  |  |
|          |                         |                                                                                                                                     |  |  |  |  |  |  |
|          |                         |                                                                                                                                     |  |  |  |  |  |  |
|          |                         |                                                                                                                                     |  |  |  |  |  |  |
|          |                         |                                                                                                                                     |  |  |  |  |  |  |
|          |                         |                                                                                                                                     |  |  |  |  |  |  |
|          |                         |                                                                                                                                     |  |  |  |  |  |  |
|          |                         |                                                                                                                                     |  |  |  |  |  |  |
| 1        |                         |                                                                                                                                     |  |  |  |  |  |  |
|          |                         |                                                                                                                                     |  |  |  |  |  |  |
|          |                         |                                                                                                                                     |  |  |  |  |  |  |