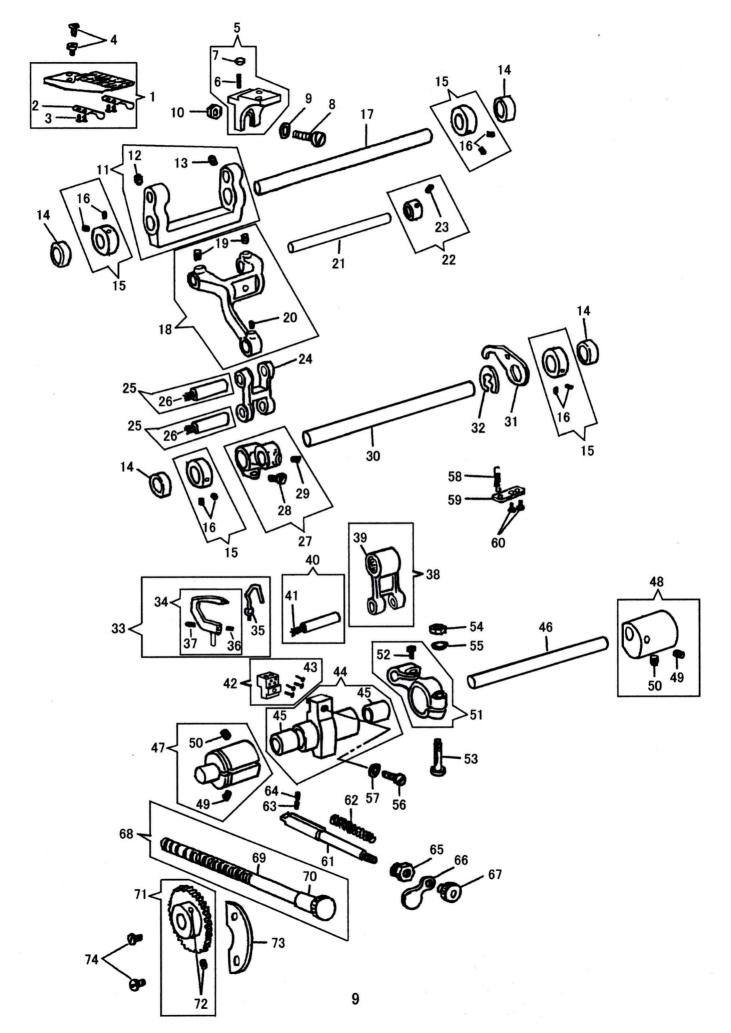

## LOWER SHAFT ASSEMBLY

| NO.      | PART NO.                | DESCRIPTION                                                                                                                               |
|----------|-------------------------|-------------------------------------------------------------------------------------------------------------------------------------------|
| 1        | K415176                 | LOOPER DRIVING CRANK WITH K500264-833 AND TWO K374099                                                                                     |
| 2        | K374099                 | LOOPER DRIVING CRANK POSITION SCREW (2)                                                                                                   |
| 3        | K500264 -833            | LOOPER DRIVING CRANK SET SCREW                                                                                                            |
| 4<br>5   | K268102<br>K414563      | LOOPER DRIVING CRANK OIL HOLE COVER<br>LOOPER DRIVING CRANK OIL HOLE COVER SCREW                                                          |
| 6        | K268139                 | LOOPER DRIVING CONNECTION WASHER                                                                                                          |
| 7        | K544213 -001            | LOOPER DRIVING CONNECTION WASHER SCREW                                                                                                    |
| 8        | K415210                 | FEED LIFTING ECCENTRIC WITH K268077 AND TWO K544208-005                                                                                   |
| 9        | K268077                 | FEED LIFTING ECCENTRIC LUBRICATING PAD (WOOD)                                                                                             |
| 10       | K544208 -005            | FEED LIFTING ECCENTRIC SET SCREW (2)                                                                                                      |
| 11       | K268074                 | FEED LIFTING CONNECTION                                                                                                                   |
| 12<br>13 | K415206<br>K414511      | FEED LIFTING ROCK SHAFT CRANK WITH K414549 AND TWO K414511<br>FEED LIFTING ROCK SHAFT CRANK PINCH SCREW (2)                               |
| 14       | K414549                 | FEED LIFTING ROCK SHAFT CRANK POSITION SCREW                                                                                              |
| 15       | K415091                 | FEED LIFTING CONNECTION HINGE STUD WITH K268258                                                                                           |
| 16       | K268258                 | FEED LIFTING CONNECTION HINGE STUD OIL PACKING (WICK)                                                                                     |
| 17       | K541197                 | FEED LIFTING CONNECTION HINGE STUD NUT                                                                                                    |
| 18       | K281216                 | BED SHAFT BALL BEARING                                                                                                                    |
| 19<br>20 | K281224<br>K281212      | BED SHAFT BALL BEARING<br>BED SHAFT WITH K268044, K268214, K268265 AND K414578                                                            |
| 20       | K268265                 | BED SHAFT OIL CONTROL ROD (WOOD)                                                                                                          |
| 22       | K268044                 | BED SHAFT OIL STOP BALL SPRING                                                                                                            |
| 23       | K268214                 | BED SHAFT OIL STOP BALL 5/32 IN. DIA.                                                                                                     |
| 24       | K414578                 | BED SHAFT OIL STOP BALL SCREW                                                                                                             |
| 25       | K415215                 | FEED DRIVING ROCK SHAFT CRANK K415213 WITH K267609, K415091, K541197 AND K545297                                                          |
| 26<br>27 | K267608<br>K271055      | FEED DRIVING CONNECTION<br>FEED DRIVING CONNECTION NEEDLE BEARING                                                                         |
| 27       | K267609                 | FEED DRIVING CONNECTION NEEDLE BEARING<br>FEED DRIVING CONNECTION K267608 WITH K271055                                                    |
| 29       | K415213                 | FEED DRIVING COMMENTION REPORT WITH REPORT                                                                                                |
| 30       | K414511                 | FEED DRIVING ROCK SHAFT CRANK PINCH SCREW (2)                                                                                             |
| 31       | K415091                 | FEED DRIVING CONNECTION HINGE STUD WITH K268258                                                                                           |
| 32       | K268258                 | FEED DRIVING CONNECTION HINGE STUD OIL PACKING (WICK)                                                                                     |
| 33       | K541197                 | FEED DRIVING CONNECTION HINGE STUD NUT                                                                                                    |
| 34<br>35 | K545297<br>KE0003       | FEED DRIVING CONNECTION CAP SCREW<br>FEED DRIVING ECCENTRIC COMPLETE, NOS. KE0004, K268065, K268066, K412011 AND K415073                  |
| 36       | K415073                 | FEED DRIVING ECCENTRIC FLANGE K415074 WITH K267623 AND TWO EACH K241763, K414555, K414557 AND                                             |
|          |                         | K374098                                                                                                                                   |
| 37       | K415074                 | FEED DRIVING ECCENTRIC FLANGE                                                                                                             |
| 38       | K414555                 | FEED DRIVING ECCENTRIC FLANGE SET SCREW (2)                                                                                               |
| 39       | K414557                 | FEED DRIVING ECCENTRIC FRICTION PLATE SCREW SET SCREW (2)                                                                                 |
| 40<br>41 | K241763<br>K267623      | FEED DRIVING ECCENTRIC FRICTION PLATE SCREW SET SCREW PACKING (BRASS) (2)<br>FEED DRIVING ECCENTRIC FRICTION PLATE                        |
| 42       | K374098                 | FEED DRIVING ECCENTRIC FRICTION PLATE SCREW (2)                                                                                           |
| 43       | KE0004                  | FEED DRIVING ECCENTRIC                                                                                                                    |
| 44       | K268065                 | FEED DRIVING ECCENTRIC ADJUSTING DISC                                                                                                     |
| 45       | K268066                 | FEED DRIVING ECCENTRIC ADJUSTING DISC SPRING                                                                                              |
| 46<br>47 | K412011<br>K544325      | FEED DRIVING ECCENTRIC ADJUSTING DISC SPRING COLLAR WITH TWO K544325<br>FEED DRIVING ECCENTRIC ADJUSTING DISC SPRING COLLAR SET SCREW (2) |
| 47       | K415187                 | SPREADER DRIVING ECCENTRIC WITH K543808-002 AND TWO K414528                                                                               |
| 49       | K543808 -002            | SPREADER DRIVING ECCENTRIC PIN                                                                                                            |
| 50       | K414528                 | SPREADER DRIVING ECCENTRIC SET SCREW (2)                                                                                                  |
| 50       | K414528                 | SPREADER DRIVING ECCENTRIC COUNTERBALANCE SET SCREW (2)                                                                                   |
| 51       | K268220                 | SPREADER DRIVING ECCENTRIC THRUST WASHER (2)                                                                                              |
| 52<br>53 | K281246<br>K415368      | SPREADER DRIVING CONNECTION WITH K415368, K281248 AND K544201-001<br>SPREADER DRIVING CONNECTION NEEDLE BEARING                           |
| 53<br>54 | K281248                 | SPREADER DRIVING CONNECTION NEEDLE BEARING<br>SPREADER DRIVING ROCK SHAFT SCREW STUD BALL ROLLER                                          |
| 55       | K544203 -001            | SPREADER DRIVING ROCK SHAFT SCREW STUD BALL ROLLER SET SCREW                                                                              |
| 56       | K415190                 | SPREADER DRIVING ECCENTRIC COUNTERBALANCE WITH TWO K414528                                                                                |
| 57       | K281292                 | BED SHAFT CONNECTION BELT PULLEY WITH TWO 414546                                                                                          |
| 58       | K414546                 | BED SHAFT CONNECTION BELT PULLEY SET SCREW (2)                                                                                            |
| 59<br>60 | K281294<br>K281295 -001 | BED SHAFT THRUST COLLAR WITH K272142 AND TWO K544209–005<br>BED SHAFT THRUST COLLAR                                                       |
| 61       | K544209 -005            | BED SHAFT THRUST COLLAR<br>BED SHAFT THRUST COLLAR SET SCREW (2)                                                                          |
| 62       | K272142                 | BED SHAFT THRUST COLLAR BALL BEARING                                                                                                      |
|          |                         |                                                                                                                                           |
|          |                         |                                                                                                                                           |
|          |                         |                                                                                                                                           |
|          |                         |                                                                                                                                           |
|          |                         |                                                                                                                                           |
|          |                         |                                                                                                                                           |
|          |                         |                                                                                                                                           |
|          |                         |                                                                                                                                           |
|          |                         |                                                                                                                                           |
|          |                         |                                                                                                                                           |
|          |                         |                                                                                                                                           |
|          |                         |                                                                                                                                           |
|          |                         |                                                                                                                                           |
|          |                         |                                                                                                                                           |