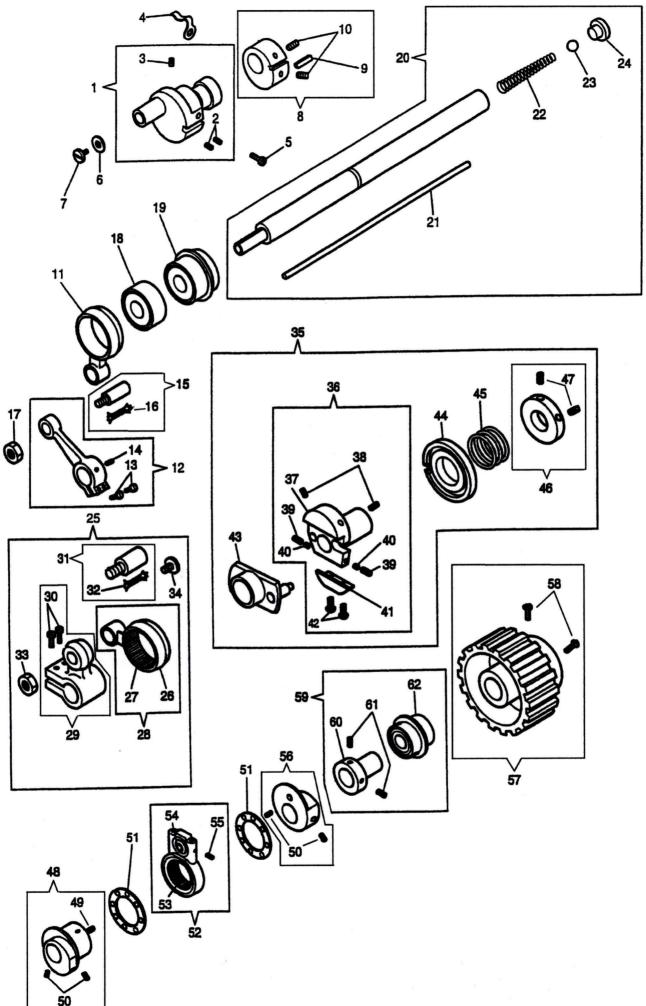

#### UPPER SHAFT ASSEMBLY

| NO.      | PART NO.                | DESCRIPTION                                                                                                              |
|----------|-------------------------|--------------------------------------------------------------------------------------------------------------------------|
| 1        | K415133                 | NEEDLE BAR CRANK WITH K500272-833, K544358 AND K549024                                                                   |
| 2        | K32848                  | ARM SHAFT BALL BEARING (FRONT)                                                                                           |
| 3        | K281209                 | NEEDLE BAR CRANK COMPLETE, NOS. K415133, K32848, K281258, KE0099 AND TWO K545205–451                                     |
| 4        | K549024                 | NEEDLE BAR CRANK POSITION SCREW                                                                                          |
| 5        | K544358                 | NEEDLE BAR CRANK POSITION SCREW CHECK SCREW                                                                              |
| 6        | K500272 -833            | NEEDLE BAR CRANK SET SCREW                                                                                               |
| 7        | KE0099                  | NEEDLE BAR CRANK COVER                                                                                                   |
| 8        | K545205 -451            | NEEDLE BAR CRANK COVER SCREW (2)                                                                                         |
| 9<br>10  | K281258                 | NEEDLE BAR CRANK OIL PACKING (WICK)<br>ARM SHAFT WITH K268009, K268044, K268264, TWO EACH K268214 AND K414578            |
| 11       | K415128<br>K268264      | ARM SHAFT WITH K200009, K200044, K200204, TWO EACH K200214 AND K414378<br>ARM SHAFT OIL CONTROL ROD (WOOD)               |
| 12       | K268009                 | ARM SHAFT OIL STOP BALL SPRING (FRONT)                                                                                   |
| 13       | K268214                 | ARM SHAFT OIL STOP BALL 5/32 IN. DIA. (2)                                                                                |
| 14       | K414578                 | ARM SHAFT OIL STOP BALL SCREW (2)                                                                                        |
| 15       | K268044                 | ARM SHAFT OIL STOP BALL SPRING (REAR)                                                                                    |
| 16       | K415308                 | NEEDLE BAR ROCK FRAME DRIVING ECCENTRIC SPACING COLLAR WITH TWO K414529                                                  |
| 17       | K414529                 | NEEDLE BAR ROCK FRAME DRIVING ECCENTRIC SPACING COLLAR SET SCREW (2)                                                     |
| 18       | K267608                 | NEEDLE BAR ROCK FRAME DRIVING CONNECTION                                                                                 |
| 19       | K271055                 | NEEDLE BAR ROCK FRAME DRIVING CONNECTION NEEDLE BEARING                                                                  |
| 20       | K267609                 | NEEDLE BAR ROCK FRAME DRIVING CONNECTION K267608 WITH K271055                                                            |
| 21       | KE0004                  | NEEDLE BAR ROCK FRAME DRIVING ECCENTRIC                                                                                  |
| 22       | K415073                 | NEEDLE BAR ROCK FRAME DRIVING ECCENTRIC FLANGE K415074 WITH K267623 AND TWO EACH K241763,                                |
|          |                         | K414555, K414557 AND K374098                                                                                             |
| 23       | K415074                 | NEEDLE BAR ROCK FRAME DRIVING ECCENTRIC FLANGE                                                                           |
| 24       | K414555                 | NEEDLE BAR ROCK FRAME DRIVING ECCENTRIC FLANGE SET SCREW (2)                                                             |
| 25       | K267623                 | NEEDLE BAR ROCK FRAME DRIVING ECCENTRIC FRICTION PLATE                                                                   |
| 26       | K374098                 | NEEDLE BAR ROCK FRAME DRIVING ECCENTRIC FRICTION PLATE SCREW (2)                                                         |
| 27       | K414557                 | NEEDLE BAR ROCK FRAME DRIVING ECCENTRIC FRICTION PLATE SCREW SET SCREW (2)                                               |
| 28       | K241763                 | NEEDLE BAR ROCK FRAME DRIVING ECCENTRIC FRICTION PLATE SCREW SET SCREW PACKING (BRASS) (2)                               |
| 29       | K268065                 | NEEDLE BAR ROCK FRAME DRIVING ECCENTRIC ADJUSTING DISC                                                                   |
| 30       | K268066                 | NEEDLE BAR ROCK FRAME DRIVING ECCENTRIC ADJUSTING DISC SPRING                                                            |
| 31       | K412011                 | NEEDLE BAR ROCK FRAME DRIVING ECCENTRIC ADJUSTING DISC SPRING COLLAR WITH TWO K544325                                    |
| 32       | K544325                 | NEEDLE BAR ROCK FRAME DRIVING ECCENTRIC ADJUSTING DISC SPRING COLLAR SET SCREW (2)                                       |
| 33       | KE0003                  | NEEDLE BAR ROCK FRAME DRIVING ECCENTRIC COMPLETE, NOS. KE0004, K268065, K268066, K412011 AND K415073                     |
| 34       | K281256                 | COUNTERBALANCE WITH TWO K544208-005                                                                                      |
| 34<br>35 | K281256<br>K544208 -005 | COUNTERBALANCE WITH TWO K544208-005<br>COUNTERBALANCE SET SCREW (2)                                                      |
| 35<br>36 | K544208 -005<br>K268270 | COUNTERBALANCE SET SCREW (2)<br>ARM SHAFT CONNECTION BELT (REINFORCED NEOPRENE)                                          |
| 36<br>37 | K268270<br>K281290      | ARM SHAFT CONNECTION BELT (REINFORCED NEOPRENE)<br>ARM SHAFT CONNECTION BELT PULLEY WITH TWO EACH K414546 AND K202253    |
|          |                         | ARM SHAFT CONNECTION BELT PULLEY WITH TWO EACH R414346 AND R202233<br>ARM SHAFT CONNECTION BELT PULLEY SPRING FLANGE (2) |
| 38<br>39 | K202253<br>K414546      | ARM SHAFT CONNECTION BELT PULLEY SPRING FLANGE (2)<br>ARM SHAFT CONNECTION BELT PULLEY SET SCREW (2)                     |
| 39<br>40 | K268004 -451            | ARM SHAFT CONNECTION BELT POLLET SET SCREW (2)<br>ARM SHAFT BALL BEARING (BACK) HOUSING                                  |
| 40       | K544336                 | ARM SHAFT BALL BEARING (BACK) HOUSING<br>ARM SHAFT BALL BEARING (BACK) HOUSING SCREW (3)                                 |
| 42       | K281296 -467            | MACHINE PULLEY WITH K414525 AND K414526                                                                                  |
| 43       | K281297 -467            | MACHINE PULLEY                                                                                                           |
| 44       | K414525                 | MACHINE PULLEY SET SCREW                                                                                                 |
| 45       | K414526                 | MACHINE PULLEY POSITION SCREW                                                                                            |
| 46       | K281294                 | ARM SHAFT THRUST COLLAR WITH K272142 AND TWO K544209-005                                                                 |
| 47       | K272142                 | ARM SHAFT BALL BEARING (BACK)                                                                                            |
| 48       | K281295 -001            | ARM SHAFT THRUST COLLAR                                                                                                  |
| 49       | K544209 -005            | ARM SHAFT THRUST COLLAR SET SCREW (2)                                                                                    |
|          |                         |                                                                                                                          |
|          |                         |                                                                                                                          |
|          |                         |                                                                                                                          |
|          |                         |                                                                                                                          |
|          |                         |                                                                                                                          |
|          |                         |                                                                                                                          |
|          |                         |                                                                                                                          |
|          |                         |                                                                                                                          |
|          |                         |                                                                                                                          |
|          |                         |                                                                                                                          |
|          |                         |                                                                                                                          |
|          |                         |                                                                                                                          |
|          |                         |                                                                                                                          |
|          |                         |                                                                                                                          |
|          |                         |                                                                                                                          |
|          |                         |                                                                                                                          |
|          |                         |                                                                                                                          |
|          |                         |                                                                                                                          |
|          |                         |                                                                                                                          |
|          |                         |                                                                                                                          |
|          |                         |                                                                                                                          |
|          |                         |                                                                                                                          |
|          |                         |                                                                                                                          |
|          |                         |                                                                                                                          |
|          |                         |                                                                                                                          |
|          |                         |                                                                                                                          |
|          |                         |                                                                                                                          |
|          |                         |                                                                                                                          |