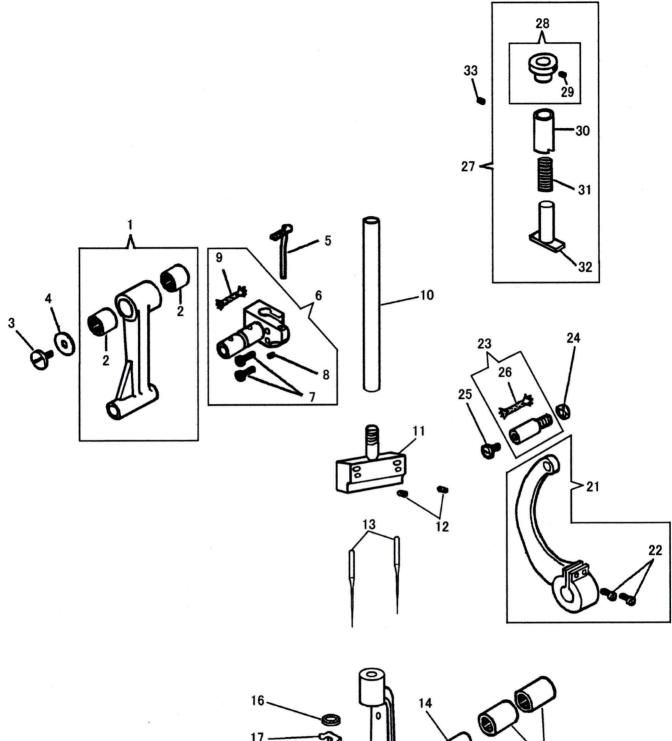

### FRONT ASSEMBLY SEWING ARM

| NO.             | PART NO.                     | DESCRIPTION                                                                                                                  |
|-----------------|------------------------------|------------------------------------------------------------------------------------------------------------------------------|
| 1               | K268056                      | NEEDLE BAR CONNECTING LINK WITH TWO K270266                                                                                  |
| 2               | K270266                      | NEEDLE BAR CONNECTING LINK NEEDLE BEARING (2)                                                                                |
| 3               | K414517                      | NEEDLE BAR CONNECTING LINK CAP WASHER SCREW                                                                                  |
| 4<br>5          | K268139<br>K268512           | NEEDLE BAR CONNECTING LINK CAP WASHER<br>NEEDLE THREAD GUIDE (ON NEEDLE BAR CONNECTING STUD)                                 |
| 6               | K415053                      | NEEDLE BAR CONNECTING STUD WITH K202330, K414545 AND TWO K414511                                                             |
| 7               | K414511                      | NEEDLE BAR CONNECTING STUD PINCH SCREW (2)                                                                                   |
| 8               | K414545                      | NEEDLE THREAD GUIDE (ON NEEDLE BAR CONNECTING STUD) SET SCREW                                                                |
| 9               | K202330                      | NEEDLE BAR CONNECTING STUD OIL PACKING (WICK)                                                                                |
| 10              | K415043                      | NEEDLE BAR<br>NEWDLE HOLDER WITH TWO K545181–451 (1/4″)                                                                      |
| 11<br>12        | K268151 -016<br>K545181 -451 | NEWDLE HOLDER WITH TWO K545181-451 (1/4 )<br>NEEDLE SET SCREW (2)                                                            |
| 13              | KN3260-01 -22                | NEEDLE (62X57) SIZE 22 (2)                                                                                                   |
| 14              | K415393                      | NEEDLE BAR ROCK FRAME                                                                                                        |
| 15              | K268029                      | NEEDLE BAR ROCK FRAME NEEDLE BEARING (2)                                                                                     |
| 16              | K268144                      | NEEDLE BAR OILING FELT (2)                                                                                                   |
| 17<br>18        | K268278<br>K414522           | NEEDLE BAR OILING FELT HOLDER (2)<br>NEEDLE BAR OILING FELT HOLDER SCREW (2)                                                 |
| 19              | K268219                      | NEEDLE BAR ROCK FRAME THREAD GUIDE                                                                                           |
| 20              | K414539                      | NEEDLE BAR ROCK FRAME THREAD GUIDE SCREW (2)                                                                                 |
| 21              | K415089 -451                 | NEEDLE BAR ROCK FRAME DRIVING ARM WITH TWO K414509                                                                           |
| 22              | K414509                      | NEEDLE BAR ROCK FRAME DRIVING ARM PINCH SCREW (2)                                                                            |
| 23              | K415091                      | NEEDLE BAR ROCK FRAME DRIVING CONNECTION HINGE STUD WITH K268258                                                             |
| 24<br>25        | K541197<br>K545297           | NEEDLE BAR ROCK FRAME DRIVING CONNECTION HINGE STUD NUT<br>NEEDLE BAR ROCK FRAME DRIVING CONNECTION CAP SCREW                |
| 25<br>26        | K268258                      | NEEDLE BAR ROCK FRAME DRIVING CONNECTION CAP SCREW<br>NEEDLE BAR ROCK FRAME DRIVING CONNECTION HINGE STUD OIL PACKING (WICK) |
| 27              | K415098                      | NEEDLE BAR ROCK FRAME REGULATING STUD COMPLETE, NOS. K214529, K415099, K268148 AND K268149                                   |
| 28              | K415099                      | NEEDLE BAR ROCK FRAME REGULATING STUD CAP WITH K414528                                                                       |
| 29              | K414528                      | NEEDLE BAR ROCK FRAME REGULATING STUD CAP SET SCREW                                                                          |
| <u>30</u><br>31 | K268149<br>K214529           | NEEDLE BAR ROCK FRAME REGULATING STUD SLEEVE<br>NEEDLE BAR ROCK FRAME REGULATING STUD SPRING                                 |
| 31              | K268148                      | NEEDLE BAR ROCK FRAME REGULATING STUD                                                                                        |
| 33              | K414527                      | NEEDLE BAR ROCK FRAME REGULATING STUD SLEEVE SET SCREW                                                                       |
|                 |                              |                                                                                                                              |
|                 |                              |                                                                                                                              |
|                 |                              |                                                                                                                              |
|                 |                              |                                                                                                                              |
|                 |                              |                                                                                                                              |
|                 |                              |                                                                                                                              |
|                 |                              |                                                                                                                              |
|                 |                              |                                                                                                                              |
|                 |                              |                                                                                                                              |
|                 |                              |                                                                                                                              |
|                 |                              |                                                                                                                              |
|                 |                              |                                                                                                                              |
|                 |                              |                                                                                                                              |
|                 |                              |                                                                                                                              |
|                 |                              |                                                                                                                              |
|                 |                              |                                                                                                                              |
|                 |                              |                                                                                                                              |
|                 |                              |                                                                                                                              |
|                 |                              |                                                                                                                              |
|                 |                              |                                                                                                                              |
|                 |                              |                                                                                                                              |
|                 |                              |                                                                                                                              |
|                 |                              |                                                                                                                              |
|                 |                              |                                                                                                                              |
|                 |                              |                                                                                                                              |
|                 |                              |                                                                                                                              |
|                 |                              |                                                                                                                              |
|                 |                              |                                                                                                                              |
|                 |                              |                                                                                                                              |
|                 |                              |                                                                                                                              |
|                 |                              |                                                                                                                              |
|                 |                              |                                                                                                                              |
|                 |                              |                                                                                                                              |
|                 |                              |                                                                                                                              |
|                 |                              |                                                                                                                              |
|                 |                              |                                                                                                                              |
|                 |                              |                                                                                                                              |
|                 |                              |                                                                                                                              |
|                 |                              |                                                                                                                              |
|                 |                              |                                                                                                                              |

### EXTERNAL PARTS SEWING ARM

| NO.      | PART NO.                | DESCRIPTION                                                                     |
|----------|-------------------------|---------------------------------------------------------------------------------|
| 1        | K204348                 | FOOT LIFTER LEVER SPRING                                                        |
| 2        | K414555                 | FOOT LIFTER LEVER SPRING SCREW                                                  |
| 3        | K414570                 | FOOT LIFTER LEVER SPRING SCREW EYE                                              |
| 4<br>5   | K415104 -451<br>K267707 | FOOT LIFTER LEVER WITH K543850–001<br>NEEDLE THREAD TENSION RELEASING PLATE     |
| 6        | K414531                 | NEEDLE THREAD TENSION RELEASING PLATE SCREW                                     |
| 7        | K543804 -004            | NEEDLE THREAD TENSION RELEASING PLATE SCREW WASHER                              |
| 8        | K543850 -001            | NEEDLE THREAD TENSION RELEASING PLATE PIN                                       |
| 9        | K201363                 | FOOT LIFTER LEVER HINGE SCREW                                                   |
| 10       | K268086                 | FOOT LIFTER LEVER ROD                                                           |
| 11<br>12 | K248423<br>K415102 -451 | FOOT LIFTER LEVER ROD COTTER PIN (2)<br>FOOT LIFTER LEVER BELL CRANK            |
| 13       | K414572                 | FOOT LIFTER LEVER BELL CRANK HINGE SCREW                                        |
| 14       | K269616                 | FOOT LIFTER LIFTING LINK                                                        |
| 15       | K414568                 | FOOT LIFTER LIFTING LINK HINGE SCREW                                            |
| 16       | K415057                 | PRESSER BAR GUIDE BRACKET WITH K414513 AND K414535                              |
| 17<br>18 | K414535                 | PRESSER BAR GUIDE BRACKET ADJUSTING SCREW PRESSER BAR GUIDE BRACKET PINCH SCREW |
| 19       | K414513<br>K415055      | PRESSER BAR GOIDE BRACKET FINCH SCREW                                           |
| 20       | K414529                 | PRESSER BAR STOP COLLAR SET SCREW                                               |
| 21       | K268172                 | PRESSER BAR                                                                     |
| 22       | K268173                 | PRESSER BAR BUSHING                                                             |
| 23       | K267872 -016            | PRESSER FOOT COMPLETE (1/4")                                                    |
| 24<br>25 | K268176<br>K414562      | PRESSER BAR SPRING<br>PRESSER BAR SPRING SUPPORT SCREW                          |
| 25       | K414562<br>K414574      | PRESSER BAR SPRING SUPPORT SCREW                                                |
| 27       | K415360                 | FOOT LIFTER LIFTING LINK STOP PIN                                               |
| 28       | KE0254                  | PRESSER BAR SPRING CUSHION SPRING                                               |
|          |                         |                                                                                 |
|          |                         |                                                                                 |
|          |                         |                                                                                 |
|          |                         |                                                                                 |
|          |                         |                                                                                 |
|          |                         |                                                                                 |
|          |                         |                                                                                 |
|          |                         |                                                                                 |
|          |                         |                                                                                 |
|          |                         |                                                                                 |
|          |                         |                                                                                 |
|          |                         |                                                                                 |
|          |                         |                                                                                 |
|          |                         |                                                                                 |
|          |                         |                                                                                 |
|          |                         |                                                                                 |
|          |                         |                                                                                 |
|          |                         |                                                                                 |
|          |                         |                                                                                 |
|          |                         |                                                                                 |
|          |                         |                                                                                 |
|          |                         |                                                                                 |
|          |                         |                                                                                 |
|          |                         |                                                                                 |
|          |                         |                                                                                 |
|          |                         |                                                                                 |
|          |                         |                                                                                 |
|          |                         |                                                                                 |
|          |                         |                                                                                 |
|          |                         |                                                                                 |
|          |                         |                                                                                 |
|          |                         |                                                                                 |
|          |                         |                                                                                 |
|          |                         |                                                                                 |
|          |                         |                                                                                 |
|          |                         |                                                                                 |
|          |                         |                                                                                 |
|          |                         |                                                                                 |
|          |                         |                                                                                 |
|          |                         |                                                                                 |
|          |                         |                                                                                 |
|          |                         |                                                                                 |
|          |                         |                                                                                 |
|          |                         |                                                                                 |