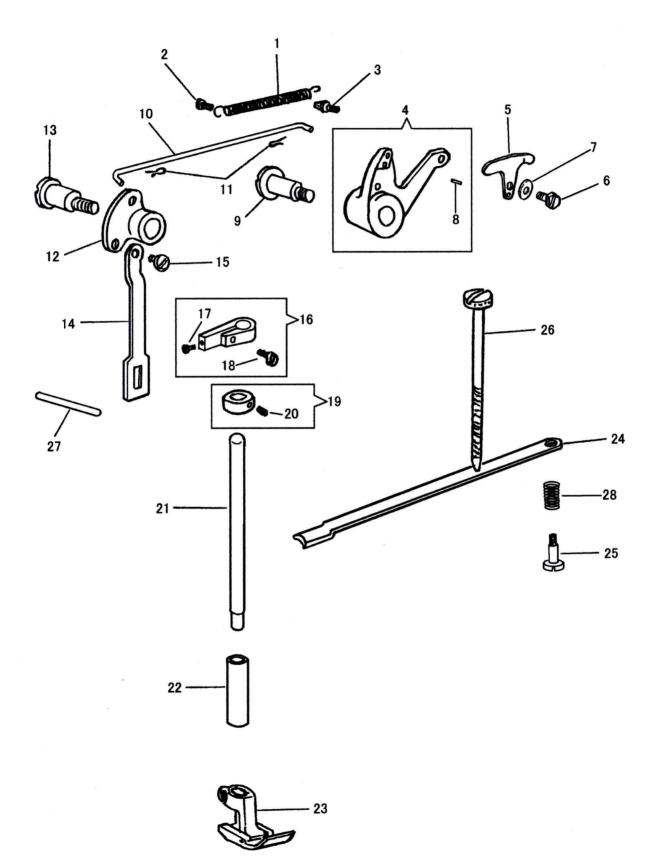

### FRONT ASSEMBLY SEWING BED

| NO.      | PART NO.                | DESCRIPTION                                                                                                          |
|----------|-------------------------|----------------------------------------------------------------------------------------------------------------------|
| 1        | K267802 -016            | FEED DOG WITH TWO K268318 AND FOUR K229 (1/4")                                                                       |
| 2        | K268318                 | LOOP DEFLECTOR (2)                                                                                                   |
| 3        | K229                    | LOOP DEFLECTOR SCREW (4)                                                                                             |
| 4        | K414518                 | FEED DOG SCREW (2)                                                                                                   |
| 5        | K415208                 | FEED DOG SHANK WITH K414559 AND K541200                                                                              |
| 6        | K414559                 | FEED DOG SHANK ADJUSTING SCREW                                                                                       |
| 7        | K541200                 | FEED DOG SHANK ADJUSTING SCREW LOCK NUT                                                                              |
| 8        | K414520                 | FEED DOG SHANK SCREW                                                                                                 |
| 9        | K543804 -004            | FEED DOG SHANK SCREW WASHER                                                                                          |
| 10       | K541166 -003            | FEED DOG SHANK SCREW LOCK NUT                                                                                        |
| 11<br>12 | K415200<br>K549024      | FEED DRIVING ROCK FRAME WITH K500264–833 AND K549024<br>FEED DRIVING ROCK FRAME POSITION SCREW                       |
| 13       | K500264 -833            | FEED DRIVING ROCK FRAME SET SCREW                                                                                    |
| 14       | K415297                 | FEED DRIVING ROCK SHAFT BUSHING (2)                                                                                  |
| 14       | K415297                 | FEED LIFTING ROCK SHAFT BUSHING (2)                                                                                  |
| 15       | K415065                 | FEED DRIVING ROCK SHAFT COLLAR WITH TWO K504020 (2)                                                                  |
| 15       | K415065                 | FEED LIFTING ROCK SHAFT COLLAR WITH TWO K504020 (2)                                                                  |
| 16       | K504020                 | FEED DRIVING ROCK SHAFT COLLAR SET SCREW (4)                                                                         |
| 16       | K504020                 | FEED LIFTING ROCK SHAFT COLLAR SET SCREW (4)                                                                         |
| 17       | K268070                 | FEED DRIVING ROCK SHAFT                                                                                              |
| 18       | K415198                 | FEED BAR WITH K545213 AND TWO K544204-001                                                                            |
| 19<br>20 | K544204 -001            | FEED BAR SET SCREW (2)<br>FEED LIETING LINK HINGE DIN SET SCREW                                                      |
| 20       | K545213<br>K268035      | FEED LIFTING LINK HINGE PIN SET SCREW<br>FEED BAR HINGE PIN                                                          |
| 22       | K415202                 | FEED BAR HINGE PIN<br>FEED BAR HINGE PIN COLLAR WITH K414529                                                         |
| 23       | K414529                 | FEED BAR HINGE PIN COLLAR SET SCREW                                                                                  |
| 24       | K268078                 | FEED LIFTING LINK                                                                                                    |
| 25       | K268079                 | FEED LIFTING LINK HINGE PIN WITH K268258 (2)                                                                         |
| 26       | K268258                 | FEED LIFTING LINK HINGE PIN OIL PACKING (WICK) (2)                                                                   |
| 27       | K415204                 | FEED LIFTING CRANK WITH K414501 AND K545213                                                                          |
| 28       | K414501                 | FEED LIFTING CRANK PINCH SCREW                                                                                       |
| 29       | K545213                 | FEED LIFTING LINK HINGE PIN SET SCREW                                                                                |
| 30<br>31 | K267933<br>K268131      | FEED LIFTING ROCK SHAFT<br>LOOPER THROW-OUT SAFETY LATCH                                                             |
| 32       | K543801 -012            | LOOPER THROW-OUT SAFETY LATCH RETAINING RING                                                                         |
| 33       | K281208                 | LOOPER AND NEEDLE GUARD COMPLETE, NOS. K281207 AND K268380 (2)                                                       |
| 34       | K268380                 | LOOPER WITH K141478 AND K141494 (2)                                                                                  |
| 35       | K281207                 | NEEDLE GUARD (2)                                                                                                     |
| 36       | K141494                 | NEEDLE GUARD SET SCREW (FRONT) (2)                                                                                   |
| 37       | K141478                 | NEEDLE GUARD SET SCREW (BACK) (2)                                                                                    |
| 38       | K281223                 | LOOPER DRIVING CONNECTION WITH K415500                                                                               |
| 39<br>40 | K415500                 | LOOPER DRIVING CONNECTION BUSHING                                                                                    |
| 40<br>41 | K268208<br>K268258      | LOOPER CARRIER CRANK HINGE PIN WITH K268258<br>LOOPER CARRIER CRANK HINGE PIN OIL PACKING (WICK)                     |
| 42       |                         | LOOPER HOLDER WITH FOUR K414558 (1/4")                                                                               |
| 43       | K414558                 | LOOPER SET SCREW (4)                                                                                                 |
| 44       | K281265                 | LOOPER CARRIER WITH TWO K415500                                                                                      |
| 45       | K415500                 | LOOPER CARRIER BUSHING (2)                                                                                           |
| 46       | K268093                 |                                                                                                                      |
| 47       | K415168                 | LOOPER CARRIER SHAFT BUSHING (LEFT) WITH K500264-833 AND K549024                                                     |
| 48       | K415170                 | LOOPER CARRIER SHAFT BUSHING (RIGHT) WITH K500264-833 AND K549024<br>LOOPER CARRIER SHAFT BUSHING POSITION SCREW (2) |
| 49<br>50 | K549024<br>K500264 -833 | LOOPER CARRIER SHAFT BUSHING POSITION SCREW (2)<br>LOOPER CARRIER SHAFT BUSHING SET SCREW (2)                        |
| 50<br>51 | K415174                 | LOOPER CARRIER SHAFT DOSHING SET SCREW (2)<br>LOOPER CARRIER CRANK WITH K414516                                      |
| 52       | K414516                 | LOOPER CARRIER CRANK HINGE PIN PINCH SCREW                                                                           |
| 53       | K415292                 | LOOPER CARRIER CRANK CLAMPING STUD                                                                                   |
| 54       | K541198                 | LOOPER CARRIER CRANK CLAMPING STUD NUT                                                                               |
| 55       | K548459                 | LOOPER CARRIER CRANK CLAMPING STUD WASHER                                                                            |
| 56       | K414750 -002            | LOOPER HOLDER SCREW                                                                                                  |
| 57       | K543804 -004            | LOOPER HOLDER SCREW WASHER                                                                                           |
| 58<br>50 | K268132                 | LOOPER THROW-OUT SAFETY LATCH SPRING                                                                                 |
| 59<br>60 | K268133<br>K545205 -451 | LOOPER THROW-OUT SAFETY LATCH SPRING BRACKET<br>LOOPER THROW-OUT SAFETY LATCH SPRING BRACKET SCREW (2)               |
| 61       | K415182                 | LOOPER THROW-OUT SAFETY LATCH SPRING BRACKET SCREW (2)                                                               |
| 62       | K250265                 | LOOPER THROW-OUT GEAR LOCKING PLUNGER SPRING                                                                         |
| 63       | K414564                 | LOOPER THROW-OUT GEAR LOCKING PLUNGER STOP SCREW                                                                     |
| 64       | K414528                 | LOOPER THROW-OUT GEAR LOCKING PLUNGER STOP SCREW SET SCREW                                                           |
| 65       | K201477                 | LOOPER THROW-OUT GEAR LOCKING PLUNGER SCREW BUSHING                                                                  |
| 66       | K268313                 | LOOPER THROW-OUT GEAR LOCKING PLUNGER HANDLE                                                                         |
| 67<br>69 | K541453                 | LOOPER THROW-OUT GEAR LOCKING PLUNGER THUMB NUT                                                                      |
| 68<br>69 | K415178<br>K415179      | LOOPER THROW–OUT RACK ROD K415179 WITH K541451<br>LOOPER THROW–OUT RACK ROD                                          |
| 69<br>70 | K541451                 | LOOPER THROW-OUT RACK ROD<br>LOOPER THROW-OUT RACK ROD THUMB NUT                                                     |
| 71       | K415180                 | LOOPER THROW-OUT GEAR WITH TWO K500264-833                                                                           |
| 72       | K500264 -833            | LOOPER THROW-OUT GEAR SET SCREW (2)                                                                                  |
| 73       | K268096                 | LOOPER CARRIER SHAFT BUSHING (LEFT) POSITION PLATE                                                                   |
| 74       | K414515                 | LOOPER CARRIER SHAFT BUSHING (LEFT) POSITION PLATE SCREW (2)                                                         |
|          |                         |                                                                                                                      |
|          |                         |                                                                                                                      |
| 1        |                         |                                                                                                                      |