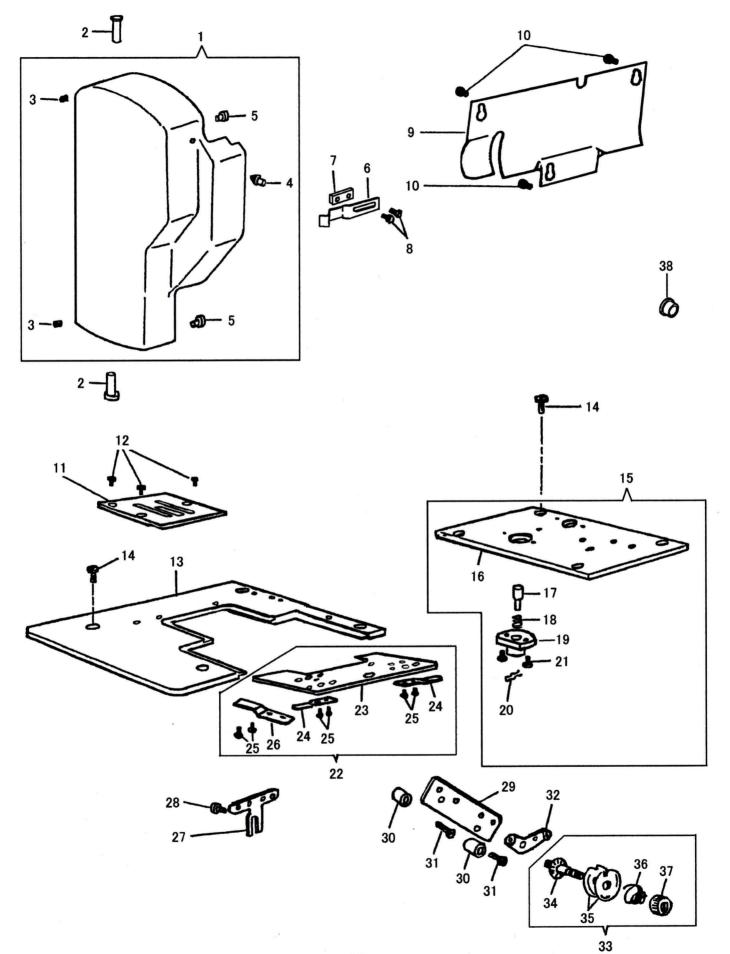

|                         |                                                                                                            |
|                 |                         |                                                                                                            |
|                 |                         |                                                                                                            |
|                 |                         |                                                                                                            |
|                 |                         |                                                                                                            |

#### EXTERNAL PARTS SEWING ARM



| <b></b> | 5457.110     |                                                                                  |
|---------|--------------|----------------------------------------------------------------------------------|
| NO.     | PART NO.     | DESCRIPTION                                                                      |
| 1       | K415012 -451 | FACE PLATE WITH K268033 AND TWO EACH K228661 AND K545174-452                     |
| 2       | K268330      | FACE PLATE HINGE STUD (2)                                                        |
| 3       | K545174 -452 | FACE PLATE HINGE STUD SET SCREW (2)                                              |
|         |              |                                                                                  |
| 4       | K268033      | F