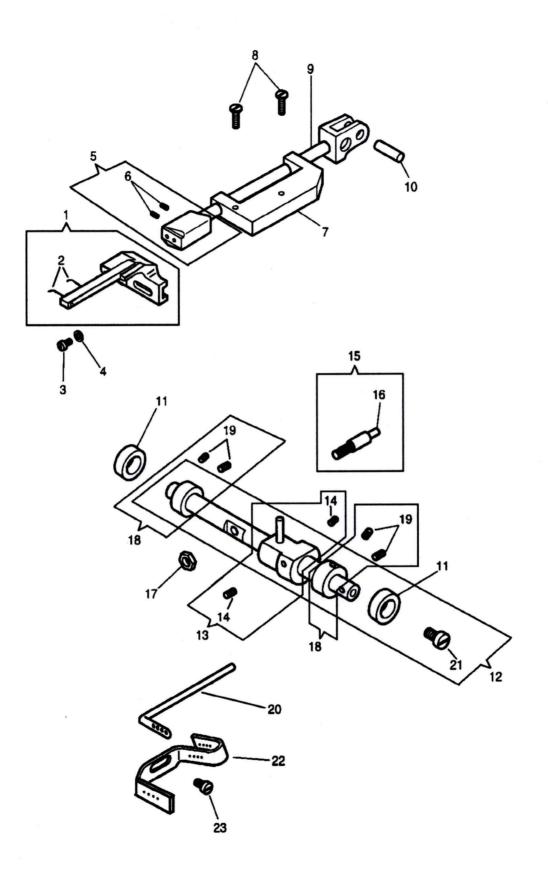

### FRONT ASSEMBLY SEWING ARM

| NO.             | PART NO.                     | DESCRIPTION                                                                                                                  |
|-----------------|------------------------------|------------------------------------------------------------------------------------------------------------------------------|
| 1               | K268056                      | NEEDLE BAR CONNECTING LINK WITH TWO K270266                                                                                  |
| 2               | K270266                      | NEEDLE BAR CONNECTING LINK NEEDLE BEARING (2)                                                                                |
| 3               | K414517                      | NEEDLE BAR CONNECTING LINK CAP WASHER SCREW                                                                                  |
| 4<br>5          | K268139<br>K268512           | NEEDLE BAR CONNECTING LINK CAP WASHER<br>NEEDLE THREAD GUIDE (ON NEEDLE BAR CONNECTING STUD)                                 |
| 6               | K415053                      | NEEDLE BAR CONNECTING STUD WITH K202330, K414545 AND TWO K414511                                                             |
| 7               | K414511                      | NEEDLE BAR CONNECTING STUD PINCH SCREW (2)                                                                                   |
| 8               | K414545                      | NEEDLE THREAD GUIDE (ON NEEDLE BAR CONNECTING STUD) SET SCREW                                                                |
| 9               | K202330                      | NEEDLE BAR CONNECTING STUD OIL PACKING (WICK)                                                                                |
| 10              | K415043                      | NEEDLE BAR<br>NEWDLE HOLDER WITH TWO K545181–451 (1/4″)                                                                      |
| 11<br>12        | K268151 -016<br>K545181 -451 | NEWDLE HOLDER WITH TWO K545181-451 (1/4 )<br>NEEDLE SET SCREW (2)                                                            |
| 13              | KN3260-01 -22                | NEEDLE (62X57) SIZE 22 (2)                                                                                                   |
| 14              | K415393                      | NEEDLE BAR ROCK FRAME                                                                                                        |
| 15              | K268029                      | NEEDLE BAR ROCK FRAME NEEDLE BEARING (2)                                                                                     |
| 16              | K268144                      | NEEDLE BAR OILING FELT (2)                                                                                                   |
| 17<br>18        | K268278<br>K414522           | NEEDLE BAR OILING FELT HOLDER (2)<br>NEEDLE BAR OILING FELT HOLDER SCREW (2)                                                 |
| 19              | K268219                      | NEEDLE BAR ROCK FRAME THREAD GUIDE                                                                                           |
| 20              | K414539                      | NEEDLE BAR ROCK FRAME THREAD GUIDE SCREW (2)                                                                                 |
| 21              | K415089 -451                 | NEEDLE BAR ROCK FRAME DRIVING ARM WITH TWO K414509                                                                           |
| 22              | K414509                      | NEEDLE BAR ROCK FRAME DRIVING ARM PINCH SCREW (2)                                                                            |
| 23              | K415091                      | NEEDLE BAR ROCK FRAME DRIVING CONNECTION HINGE STUD WITH K268258                                                             |
| 24<br>25        | K541197<br>K545297           | NEEDLE BAR ROCK FRAME DRIVING CONNECTION HINGE STUD NUT<br>NEEDLE BAR ROCK FRAME DRIVING CONNECTION CAP SCREW                |
| 25<br>26        | K268258                      | NEEDLE BAR ROCK FRAME DRIVING CONNECTION CAP SCREW<br>NEEDLE BAR ROCK FRAME DRIVING CONNECTION HINGE STUD OIL PACKING (WICK) |
| 27              | K415098                      | NEEDLE BAR ROCK FRAME REGULATING STUD COMPLETE, NOS. K214529, K415099, K268148 AND K268149                                   |
| 28              | K415099                      | NEEDLE BAR ROCK FRAME REGULATING STUD CAP WITH K414528                                                                       |
| 29              | K414528                      | NEEDLE BAR ROCK FRAME REGULATING STUD CAP SET SCREW                                                                          |
| <u>30</u><br>31 | K268149<br>K214529           | NEEDLE BAR ROCK FRAME REGULATING STUD SLEEVE<br>NEEDLE BAR ROCK FRAME REGULATING STUD SPRING                                 |
| 31              | K268148                      | NEEDLE BAR ROCK FRAME REGULATING STUD                                                                                        |
| 33              | K414527                      | NEEDLE BAR ROCK FRAME REGULATING STUD SLEEVE SET SCREW                                                                       |
|                 |                              |                                                                                                                              |
|                 |                              |                                                                                                                              |
|                 |                              |                                                                                                                              |
|                 |                              |                                                                                                                              |
|                 |                              |                                                                                                                              |
|                 |                              |                                                                                                                              |
|                 |                              |                                                                                                                              |
|                 |                              |                                                                                                                              |
|                 |                              |                                                                                                                              |
|                 |                              |                                                                                                                              |
|                 |                              |                                                                                                                              |
|                 |                              |                                                                                                                              |
|                 |                              |                                                                                                                              |
|                 |                              |                                                                                                                              |
|                 |                              |                                                                                                                              |
|                 |                              |                                                                                                                              |
|                 |                              |                                                                                                                              |
|                 |                              |                                                                                                                              |
|                 |                              |                                                                                                                              |
|                 |                              |                                                                                                                              |
|                 |                              |                                                                                                                              |
|                 |                              |                                                                                                                              |
|                 |                              |                                                                                                                              |
|                 |                              |                                                                                                                              |
|                 |                              |                                                                                                                              |
|                 |                              |                                                                                                                              |
|                 |                              |                                                                                                                              |
|                 |                              |                                                                                                                              |
|                 |                              |                                                                                                                              |
|                 |                              |                                                                                                                              |
|                 |                              |                                                                                                                              |
|                 |                              |                                                                                                                              |
|                 |                              |                                                                                                                              |
|                 |                              |                                                                                                                              |
|                 |                              |                                                                                                                              |
|                 |                              |                                                                                                                              |
|                 |                              |                                                                                                                              |
|                 |                              |                                                                                                                              |
|                 |                              |                                                                                                                              |
|                 |                              |                                                                                                                              |