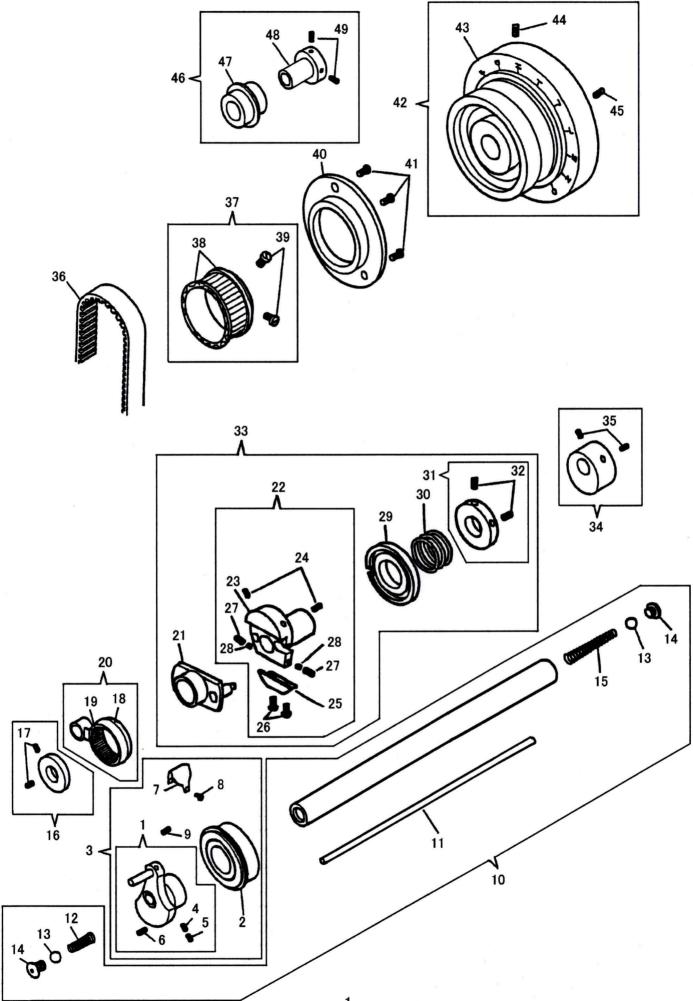

#### UPPER SHAFT ASSEMBLY

| NO.      | PART NO.                | DESCRIPTION                                                                                                              |
|----------|-------------------------|--------------------------------------------------------------------------------------------------------------------------|
| 1        | K415133                 | NEEDLE BAR CRANK WITH K500272-833, K544358 AND K549024                                                                   |
| 2        | K32848                  | ARM SHAFT BALL BEARING (FRONT)                                                                                           |
| 3        | K281209                 | NEEDLE BAR CRANK COMPLETE, NOS. K415133, K32848, K281258, KE0099 AND TWO K545205–451                                     |
| 4        | K549024                 | NEEDLE BAR CRANK POSITION SCREW                                                                                          |
| 5        | K544358                 | NEEDLE BAR CRANK POSITION SCREW CHECK SCREW                                                                              |
| 6        | K500272 -833            | NEEDLE BAR CRANK SET SCREW                                                                                               |
| 7        | KE0099                  | NEEDLE BAR CRANK COVER                                                                                                   |
| 8        | K545205 -451            | NEEDLE BAR CRANK COVER SCREW (2)                                                                                         |
| 9<br>10  | K281258                 | NEEDLE BAR CRANK OIL PACKING (WICK)<br>ARM SHAFT WITH K268009, K268044, K268264, TWO EACH K268214 AND K414578            |
| 11       | K415128<br>K268264      | ARM SHAFT WITH K200009, K200044, K200204, TWO EACH K200214 AND K414378<br>ARM SHAFT OIL CONTROL ROD (WOOD)               |
| 12       | K268009                 | ARM SHAFT OIL STOP BALL SPRING (FRONT)                                                                                   |
| 13       | K268214                 | ARM SHAFT OIL STOP BALL 5/32 IN. DIA. (2)                                                                                |
| 14       | K414578                 | ARM SHAFT OIL STOP BALL SCREW (2)                                                                                        |
| 15       | K268044                 | ARM SHAFT OIL STOP BALL SPRING (REAR)                                                                                    |
| 16       | K415308                 | NEEDLE BAR ROCK FRAME DRIVING ECCENTRIC SPACING COLLAR WITH TWO K414529                                                  |
| 17       | K414529                 | NEEDLE BAR ROCK FRAME DRIVING ECCENTRIC SPACING COLLAR SET SCREW (2)                                                     |
| 18       | K267608                 | NEEDLE BAR ROCK FRAME DRIVING CONNECTION                                                                                 |
| 19       | K271055                 | NEEDLE BAR ROCK FRAME DRIVING CONNECTION NEEDLE BEARING                                                                  |
| 20       | K267609                 | NEEDLE BAR ROCK FRAME DRIVING CONNECTION K267608 WITH K271055                                                            |
| 21       | KE0004                  | NEEDLE BAR ROCK FRAME DRIVING ECCENTRIC                                                                                  |
| 22       | K415073                 | NEEDLE BAR ROCK FRAME DRIVING ECCENTRIC FLANGE K415074 WITH K267623 AND TWO EACH K241763,                                |
|          |                         | K414555, K414557 AND K374098                                                                                             |
| 23       | K415074                 | NEEDLE BAR ROCK FRAME DRIVING ECCENTRIC FLANGE                                                                           |
| 24       | K414555                 | NEEDLE BAR ROCK FRAME DRIVING ECCENTRIC FLANGE SET SCREW (2)                                                             |
| 25       | K267623                 | NEEDLE BAR ROCK FRAME DRIVING ECCENTRIC FRICTION PLATE                                                                   |
| 26       | K374098                 | NEEDLE BAR ROCK FRAME DRIVING ECCENTRIC FRICTION PLATE SCREW (2)                                                         |
| 27       | K414557                 | NEEDLE BAR ROCK FRAME DRIVING ECCENTRIC FRICTION PLATE SCREW SET SCREW (2)                                               |
| 28       | K241763                 | NEEDLE BAR ROCK FRAME DRIVING ECCENTRIC FRICTION PLATE SCREW SET SCREW PACKING (BRASS) (2)                               |
| 29       | K268065                 | NEEDLE BAR ROCK FRAME DRIVING ECCENTRIC ADJUSTING DISC                                                                   |
| 30       | K268066                 | NEEDLE BAR ROCK FRAME DRIVING ECCENTRIC ADJUSTING DISC SPRING                                                            |
| 31       | K412011                 | NEEDLE BAR ROCK FRAME DRIVING ECCENTRIC ADJUSTING DISC SPRING COLLAR WITH TWO K544325                                    |
| 32       | K544325                 | NEEDLE BAR ROCK FRAME DRIVING ECCENTRIC ADJUSTING DISC SPRING COLLAR SET SCREW (2)                                       |
| 33       | KE0003                  | NEEDLE BAR ROCK FRAME DRIVING ECCENTRIC COMPLETE, NOS. KE0004, K268065, K268066, K412011 AND K415073                     |
| 34       | K281256                 | COUNTERBALANCE WITH TWO K544208-005                                                                                      |
| 34<br>35 | K281256<br>K544208 -005 | COUNTERBALANCE WITH TWO K544208-005<br>COUNTERBALANCE SET SCREW (2)                                                      |
| 35<br>36 | K544208 -005<br>K268270 | COUNTERBALANCE SET SCREW (2)<br>ARM SHAFT CONNECTION BELT (REINFORCED NEOPRENE)                                          |
| 36<br>37 | K268270<br>K281290      | ARM SHAFT CONNECTION BELT (REINFORCED NEOPRENE)<br>ARM SHAFT CONNECTION BELT PULLEY WITH TWO EACH K414546 AND K202253    |
|          |                         | ARM SHAFT CONNECTION BELT PULLEY WITH TWO EACH R414346 AND R202233<br>ARM SHAFT CONNECTION BELT PULLEY SPRING FLANGE (2) |
| 38<br>39 | K202253<br>K414546      | ARM SHAFT CONNECTION BELT PULLEY SPRING FLANGE (2)<br>ARM SHAFT CONNECTION BELT PULLEY SET SCREW (2)                     |
| 39<br>40 | K268004 -451            | ARM SHAFT CONNECTION BELT POLLET SET SCREW (2)<br>ARM SHAFT BALL BEARING (BACK) HOUSING                                  |
| 40       | K544336                 | ARM SHAFT BALL BEARING (BACK) HOUSING<br>ARM SHAFT BALL BEARING (BACK) HOUSING SCREW (3)                                 |
| 42       | K281296 -467            | MACHINE PULLEY WITH K414525 AND K414526                                                                                  |
| 43       | K281297 -467            | MACHINE PULLEY                                                                                                           |
| 44       | K414525                 | MACHINE PULLEY SET SCREW                                                                                                 |
| 45       | K414526                 | MACHINE PULLEY POSITION SCREW                                                                                            |
| 46       | K281294                 | ARM SHAFT THRUST COLLAR WITH K272142 AND TWO K544209-005                                                                 |
| 47       | K272142                 | ARM SHAFT BALL BEARING (BACK)                                                                                            |
| 48       | K281295 -001            | ARM SHAFT THRUST COLLAR                                                                                                  |
| 49       | K544209 -005            | ARM SHAFT THRUST COLLAR SET SCREW (2)                                                                                    |
|          |                         |                                                                                                                          |
|          |                         |                                                                                                                          |
|          |                         |                                                                                                                          |
|          |                         |                                                                                                                          |
|          |                         |                                                                                                                          |
|          |                         |                                                                                                                          |
|          |                         |                                                                                                                          |
|          |                         |                                                                                                                          |
|          |                         |                                                                                                                          |
|          |                         |                                                                                                                          |
|          |                         |                                                                                                                          |
|          |                         |                                                                                                                          |
|          |                         |                                                                                                                          |
|          |                         |                                                                                                                          |
|          |                         |                                                                                                                          |
|          |                         |                                                                                                                          |
|          |                         |                                                                                                                          |
|          |                         |                                                                                                                          |
|          |                         |                                                                                                                          |
|          |                         |                                                                                                                          |
|          |                         |                                                                                                                          |
|          |                         |                                                                                                                          |
|          |                         |                                                                                                                          |
|          |                         |                                                                                                                          |
|          |                         |                                                                                                                          |
|          |                         |                                                                                                                          |
|          |                         |                                                                                                                          |
|          |                         |                                                                                                                          |