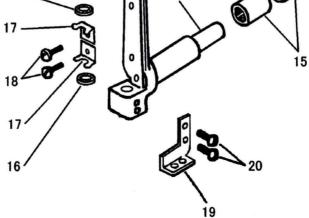

### EXTERNAL PARTS SEWING ARM

| NO.      | PART NO.                | DESCRIPTION                                                                     |
|----------|-------------------------|---------------------------------------------------------------------------------|
| 1        | K204348                 | FOOT LIFTER LEVER SPRING                                                        |
| 2        | K414555                 | FOOT LIFTER LEVER SPRING SCREW                                                  |
| 3        | K414570                 | FOOT LIFTER LEVER SPRING SCREW EYE                                              |
| 4<br>5   | K415104 -451<br>K267707 | FOOT LIFTER LEVER WITH K543850–001<br>NEEDLE THREAD TENSION RELEASING PLATE     |
| 6        | K414531                 | NEEDLE THREAD TENSION RELEASING PLATE SCREW                                     |
| 7        | K543804 -004            | NEEDLE THREAD TENSION RELEASING PLATE SCREW WASHER                              |
| 8        | K543850 -001            | NEEDLE THREAD TENSION RELEASING PLATE PIN                                       |
| 9        | K201363                 | FOOT LIFTER LEVER HINGE SCREW                                                   |
| 10       | K268086                 | FOOT LIFTER LEVER ROD                                                           |
| 11<br>12 | K248423<br>K415102 -451 | FOOT LIFTER LEVER ROD COTTER PIN (2)<br>FOOT LIFTER LEVER BELL CRANK            |
| 13       | K414572                 | FOOT LIFTER LEVER BELL CRANK HINGE SCREW                                        |
| 14       | K269616                 | FOOT LIFTER LIFTING LINK                                                        |
| 15       | K414568                 | FOOT LIFTER LIFTING LINK HINGE SCREW                                            |
| 16       | K415057                 | PRESSER BAR GUIDE BRACKET WITH K414513 AND K414535                              |
| 17<br>18 | K414535                 | PRESSER BAR GUIDE BRACKET ADJUSTING SCREW PRESSER BAR GUIDE BRACKET PINCH SCREW |
| 19       | K414513<br>K415055      | PRESSER BAR GOIDE BRACKET FINCH SCREW                                           |
| 20       | K414529                 | PRESSER BAR STOP COLLAR SET SCREW                                               |
| 21       | K268172                 | PRESSER BAR                                                                     |
| 22       | K268173                 | PRESSER BAR BUSHING                                                             |
| 23       | K267872 -016            | PRESSER FOOT COMPLETE (1/4")                                                    |
| 24<br>25 | K268176<br>K414562      | PRESSER BAR SPRING<br>PRESSER BAR SPRING SUPPORT SCREW                          |
| 25       | K414562<br>K414574      | PRESSER BAR SPRING SUPPORT SCREW                                                |
| 27       | K415360                 | FOOT LIFTER LIFTING LINK STOP PIN                                               |
| 28       | KE0254                  | PRESSER BAR SPRING CUSHION SPRING                                               |
|          |                         |                                                                                 |
|          |                         |                                                                                 |
|          |                         |                                                                                 |
|          |                         |                                                                                 |
|          |                         |                                                                                 |
|          |                         |                                                                                 |
|          |                         |                                                                                 |
|          |                         |                                                                                 |
|          |                         |                                                                                 |
|          |                         |                                                                                 |
|          |                         |                                                                                 |
|          |                         |                                                                                 |
|          |                         |                                                                                 |
|          |                         |                                                                                 |
|          |                         |                                                                                 |
|          |                         |                                                                                 |
|          |                         |                                                                                 |
|          |                         |                                                                                 |
|          |                         |                                                                                 |
|          |                         |                                                                                 |
|          |                         |                                                                                 |
|          |                         |                                                                                 |
|          |                         |                                                                                 |
|          |                         |                                                                                 |
|          |                         |                                                                                 |
|          |                         |                                                                                 |
|          |                         |                                                                                 |
|          |                         |                                                                                 |
|          |                         |                                                                                 |
|          |                         |                                                                                 |
|          |                         |                                                                                 |
|          |                         |                                                                                 |
|          |                         |                                                                                 |
|          |                         |                                                                                 |
|          |                         |                                                                                 |
|          |                         |                                                                                 |
|          |                         |                                                                                 |
|          |                         |                                                                                 |
|          |                         |                                                                                 |
|          |                         |                                                                                 |
|          |                         |                                                                                 |
|          |                         |                                                                                 |
|          |                         |                                                                                 |
|          |                         |                                                                                 |