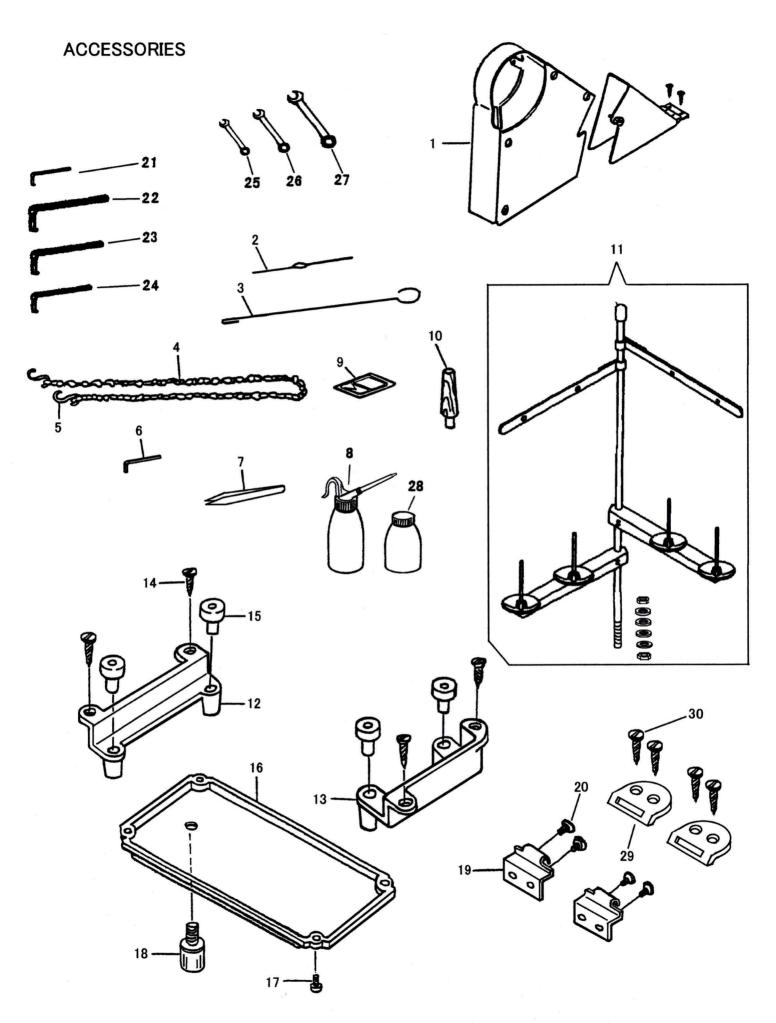

|
| 1       |              |                                                                                  |
| 1       |              |                                                                                  |
|         |              |                                                                                  |
|         |              |                                                                                  |
|         |              |                                                                                  |
|         |              |                                                                                  |
|         |              |                                                                                  |



| NO       | PART NO.      | DESCRIPTION                                                |
|----------|---------------|------------------------------------------------------------|
| NO.      |               |                                                            |
| 1        | K415433 -452  | BELT GUARD COMPLETE                                        |
| 2        | K268340       | LOOPER THREADING WIRE                                      |
| 3        | K415377       | THREAD WIRE                                                |
| 4        | K232365       | FOOT LIFTER TREADLE CHAIN (41–1/2 INCHES LONG)             |
| 5        | K202784       | FOOT LIFTER TREADLE CHAIN HOOK (2)                         |
| 6        | K21887        | WRENCH