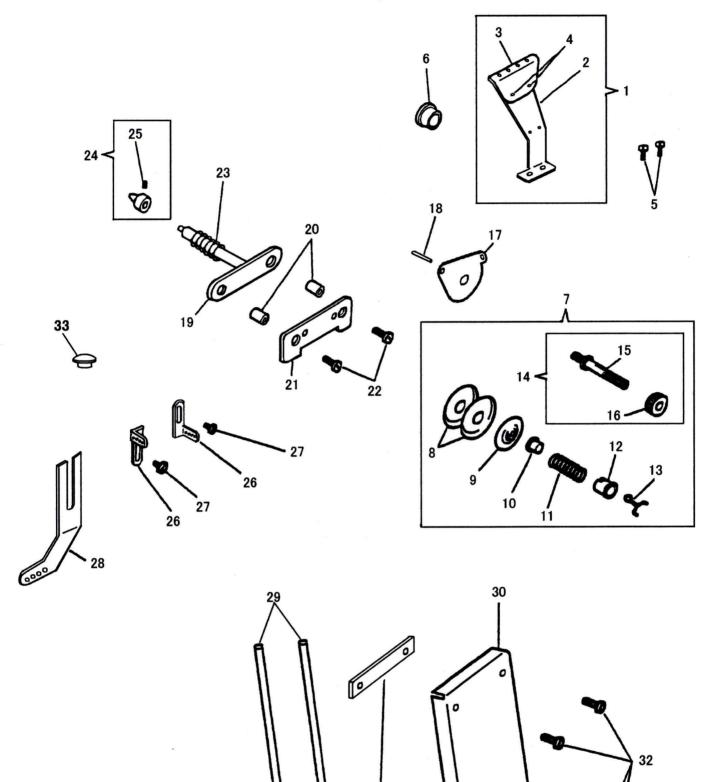

### EXTERNAL PARTS SEWING ARM

| NO.      | PART NO.                | DESCRIPTION                                                                     |
|----------|-------------------------|---------------------------------------------------------------------------------|
| 1        | K204348                 | FOOT LIFTER LEVER SPRING                                                        |
| 2        | K414555                 | FOOT LIFTER LEVER SPRING SCREW                                                  |
| 3        | K414570                 | FOOT LIFTER LEVER SPRING SCREW EYE                                              |
| 4<br>5   | K415104 -451<br>K267707 | FOOT LIFTER LEVER WITH K543850–001<br>NEEDLE THREAD TENSION RELEASING PLATE     |
| 6        | K414531                 | NEEDLE THREAD TENSION RELEASING PLATE SCREW                                     |
| 7        | K543804 -004            | NEEDLE THREAD TENSION RELEASING PLATE SCREW WASHER                              |
| 8        | K543850 -001            | NEEDLE THREAD TENSION RELEASING PLATE PIN                                       |
| 9        | K201363                 | FOOT LIFTER LEVER HINGE SCREW                                                   |
| 10       | K268086                 | FOOT LIFTER LEVER ROD                                                           |
| 11<br>12 | K248423<br>K415102 -451 | FOOT LIFTER LEVER ROD COTTER PIN (2)<br>FOOT LIFTER LEVER BELL CRANK            |
| 13       | K414572                 | FOOT LIFTER LEVER BELL CRANK HINGE SCREW                                        |
| 14       | K269616                 | FOOT LIFTER LIFTING LINK                                                        |
| 15       | K414568                 | FOOT LIFTER LIFTING LINK HINGE SCREW                                            |
| 16       | K415057                 | PRESSER BAR GUIDE BRACKET WITH K414513 AND K414535                              |
| 17<br>18 | K414535                 | PRESSER BAR GUIDE BRACKET ADJUSTING SCREW PRESSER BAR GUIDE BRACKET PINCH SCREW |
| 19       | K414513<br>K415055      | PRESSER BAR GOIDE BRACKET FINCH SCREW                                           |
| 20       | K414529                 | PRESSER BAR STOP COLLAR SET SCREW                                               |
| 21       | K268172                 | PRESSER BAR                                                                     |
| 22       | K268173                 | PRESSER BAR BUSHING                                                             |
| 23       | K267872 -016            | PRESSER FOOT COMPLETE (1/4")                                                    |
| 24<br>25 | K268176<br>K414562      | PRESSER BAR SPRING<br>PRESSER BAR SPRING SUPPORT SCREW                          |
| 25       | K414562<br>K414574      | PRESSER BAR SPRING SUPPORT SCREW                                                |
| 27       | K415360                 | FOOT LIFTER LIFTING LINK STOP PIN                                               |
| 28       | KE0254                  | PRESSER BAR SPRING CUSHION SPRING                                               |
|          |                         |                                                                                 |
|          |                         |                                                                                 |
|          |                         |                                                                                 |
|          |                         |                                                                                 |
|          |                         |                                                                                 |
|          |                         |                                                                                 |
|          |                         |                                                                                 |
|          |                         |                                                                                 |
|          |                         |                                                                                 |
|          |                         |                                                                                 |
|          |                         |                                                                                 |
|          |                         |                                                                                 |
|          |                         |                                                                                 |
|          |                         |                                                                                 |
|          |                         |                                                                                 |
|          |                         |                                                                                 |
|          |                         |                                                                                 |
|          |                         |                                                                                 |
|          |                         |                                                                                 |
|          |                         |                                                                                 |
|          |                         |                                                                                 |
|          |                         |                                                                                 |
|          |                         |                                                                                 |
|          |                         |                                                                                 |
|          |                         |                                                                                 |
|          |                         |                                                                                 |
|          |                         |                                                                                 |
|          |                         |                                                                                 |
|          |                         |                                                                                 |
|          |                         |                                                                                 |
|          |                         |                                                                                 |
|          |                         |                                                                                 |
|          |                         |                                                                                 |
|          |                         |                                                                                 |
|          |                         |                                                                                 |
|          |                         |                                                                                 |
|          |                         |                                                                                 |
|          |                         |                                                                                 |
|          |                         |                                                                                 |
|          |                         |                                                                                 |
|          |                         |                                                                                 |
|          |                         |                                                                                 |
|          |                         |                                                                                 |
|          |                         |                                                                                 |